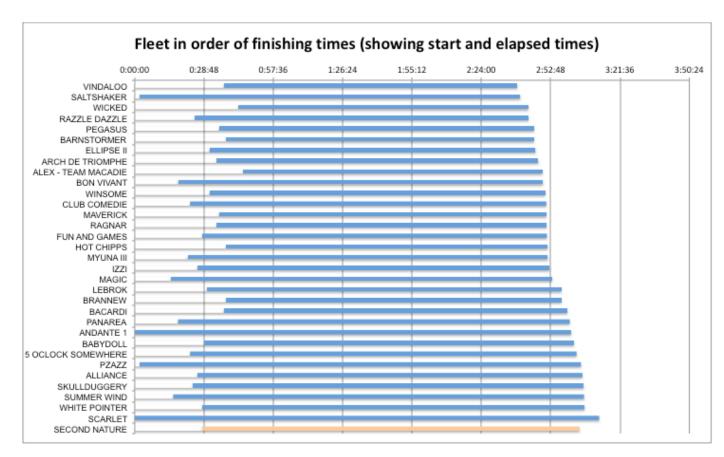

Vindaloo - 1st to cross the line and second fastest around the course

The following bar chart lists all competitors in the order of their finishing times. The blue bar represents a boat's elapsed time – each blue bar starts after the elapse of the boat's handicap and ends after it crosses the finish line.

Second Nature (Paul Mentiplay) earned a penalty for failing to sign on via MemberPoint.

| 1 VINDALOO 0:37:00 2:01:54 16:08:54 2 2 SALTSHAKER 0:02:00 2:38:10 16:10:10 2 3 WICKED 0:43:00 2:00:27 16:13:27 3 4 RAZZLE DAZZLE 0:25:00 2:18:34 16:13:34 4 5 PEGASUS 0:35:00 2:10:51 16:15:51 8 6 BARNSTORMER 0:38:00 2:07:52 16:15:52 6 7 ELLIPSE II 0:31:00 2:15:31 16:16:31 1 8 ARCH DE TRIOMPHE 0:34:00 2:04:19 16:19:19 8 9 ALEX - TEAM MACADIE 0:45:00 2:04:19 16:19:19 8 10 BON VIVANT 0:18:00 2:31:33 16:19:33 1 11 WINSOME 0:31:00 2:15:58 16:20:29 1 12 CLUB COMEDIE 0:23:00 2:27:58 16:20:58 12 14 RAGNAR 0:34:00 2:17:02 16:21:02 1 15 FUN AND GAMES 0:28:00 2:23:12 16:21:12 1 16 HOT CHIPPS 0:38:00 2:23:12 16:21:32 1 17 MYUNA III 0:22:00 2:29:36 16:21:36 1 18 IZZI 0:26:00 2:26:15 16:22:15 1 19 MAGIC 0:15:00 2:38:16 16:23:16 1 20 LEBROK 0:30:00 2:27:14 16:27:17 2 21 BRANNEW 0:38:00 2:19:17 16:27:17 2 22 BACARDI 0:37:00 2:22:41 16:29:41 2 23 PANAREA 0:18:00 2:22:41 16:29:41 2 24 ANDANTE 1 0:44:00 3:01:16 16:31:16 2 25 BABYDOLL 0:29:00 2:33:21 16:33:31 2 27 PZAZZ 0:02:00 3:03:21 16:35:21 2                                                                                                                                                                                                                                                                                                                                                                                                                                                                                                                                                                                                                                                                                                                                                                                                                                                                                                                                                                                                                                                                                                | Fleet in order of finishing times |                     |          |         |          |       |  |
|--------------------------------------------------------------------------------------------------------------------------------------------------------------------------------------------------------------------------------------------------------------------------------------------------------------------------------------------------------------------------------------------------------------------------------------------------------------------------------------------------------------------------------------------------------------------------------------------------------------------------------------------------------------------------------------------------------------------------------------------------------------------------------------------------------------------------------------------------------------------------------------------------------------------------------------------------------------------------------------------------------------------------------------------------------------------------------------------------------------------------------------------------------------------------------------------------------------------------------------------------------------------------------------------------------------------------------------------------------------------------------------------------------------------------------------------------------------------------------------------------------------------------------------------------------------------------------------------------------------------------------------------------------------------------------------------------------------------------------------------------------------------------------------------------------------------------------------------------------------------------------------------------------------------------------------------------------------------------------------------------------------------------------------------------------------------------------------------------------------------------------|-----------------------------------|---------------------|----------|---------|----------|-------|--|
| 2 SALTSHAKER 3 WICKED 4 RAZZLE DAZZLE 5 PEGASUS 6 BARNSTORMER 7 ELLIPSE II 8 ARCH DE TRIOMPHE 10 BON VIVANT 11 WINSOME 12 CLUB COMEDIE 12 CLUB COMEDIE 13 MAVERICK 14 RAGNAR 15 FUN AND GAMES 15 FUN AND GAMES 16 HOT CHIPPS 17 MYUNA III 18 IZZI 18 RANNEW 18 GARD 20 SALTSHAKER 10 0.243:00 2 1.38:10 2 1.38:10 2 1.38:10 2 1.38:10 2 1.38:10 2 1.38:10 2 1.38:10 2 1.38:10 2 1.38:10 2 1.38:10 2 1.38:10 2 1.38:10 2 1.38:10 2 1.38:10 2 1.38:10 2 1.38:10 2 1.38:10 2 1.38:10 2 1.38:10 2 1.38:10 2 1.38:10 2 1.38:10 2 1.38:10 2 1.38:10 2 1.38:10 2 1.38:10 2 1.38:10 2 1.38:10 2 1.38:10 2 1.38:10 2 1.38:10 2 1.38:10 2 1.38:10 2 1.38:10 2 1.38:10 2 1.38:10 2 1.38:10 2 1.38:10 2 1.38:10 2 1.38:10 2 1.38:10 2 1.38:10 2 1.38:10 2 1.38:10 2 1.38:10 2 1.38:10 2 1.38:10 2 1.38:10 2 1.38:10 2 1.38:10 2 1.38:10 2 1.38:10 2 1.38:10 2 1.38:10 2 1.38:10 2 1.38:10 2 1.38:10 2 1.38:10 2 1.38:10 2 1.38:10 2 1.38:10 2 1.38:10 2 1.38:10 2 1.38:10 2 1.38:10 2 1.38:10 2 1.38:10 2 1.38:10 2 1.38:10 2 1.38:10 2 1.38:10 2 1.38:10 2 1.38:10 2 1.38:10 2 1.38:10 2 1.38:10 2 1.38:10 2 1.38:10 2 1.38:10 2 1.38:10 2 1.38:10 2 1.38:10 2 1.38:10 2 1.38:10 2 1.38:10 2 1.38:10 2 1.38:10 2 1.38:10 2 1.38:10 2 1.38:10 2 1.38:10 2 1.38:10 2 1.38:10 2 1.38:10 2 1.38:10 2 1.38:10 2 1.38:10 2 1.38:10 2 1.38:10 2 1.38:10 2 1.38:10 2 1.38:10 2 1.38:10 2 1.38:10 2 1.38:10 2 1.38:10 2 1.38:10 2 1.38:10 2 1.38:10 2 1.38:10 2 1.38:10 2 1.38:10 2 1.38:10 2 1.38:10 2 1.38:10 2 1.38:10 2 1.38:10 2 1.38:10 2 1.38:10 2 1.38:10 2 1.38:10 2 1.38:10 2 1.38:10 2 1.38:10 2 1.38:10 2 1.38:10 2 1.38:10 2 1.38:10 2 1.38:10 2 1.38:10 2 1.38:10 2 1.38:10 2 1.38:10 2 1.38:10 2 1.38:10 2 1.38:10 2 1.38:10 2 1.38:10 2 1.38:10 2 1.38:10 2 1.38:10 2 1.38:10 2 1.38:10 2 1.38:10 2 1.38:10 2 1.38:10 2 1.38:10 2 1.38:10 2 1.38:10 2 1.38:10 2 1.38:10 2 1.38:10 2 1.38:10 2 1.38:10 2 1.38:10 2 1.38:10 2 1.38:10 2 1.38:10 2 1.38:10 2 1.38:10 2 1.38:10 2 1.38:10 2 1.38:10 2 1.38:10 2 1.38:10 2 1.38:10 2 1.38:10 2 1.38:10 2 1.38:10 2 1.38:10 2 1.38:10 2 1.38:10 2 1.38:10 2 1.38:10 2 1.38:10 2 1.38:10  | Place                             |                     | H'cap    | Elapsed | Finish   | Score |  |
| 3 WICKED 0:43:00 2:00:27 16:13:27 3 4 RAZZLE DAZZLE 0:25:00 2:18:34 16:13:34 4 5 PEGASUS 0:35:00 2:10:51 16:15:51 6 6 BARNSTORMER 0:38:00 2:07:52 16:15:52 6 7 ELLIPSE II 0:31:00 2:15:31 16:16:31 7 8 ARCH DE TRIOMPHE 0:34:00 2:04:19 16:19:19 9 10 BON VIVANT 0:18:00 2:31:33 16:19:33 1 11 WINSOME 0:31:00 2:15:58 16:20:29 1 12 CLUB COMEDIE 0:23:00 2:27:58 16:20:58 12 12 MAVERICK 0:35:00 2:15:58 16:20:58 12 14 RAGNAR 0:34:00 2:17:02 16:21:02 1 15 FUN AND GAMES 0:28:00 2:23:12 16:21:12 1 16 HOT CHIPPS 0:38:00 2:13:32 16:21:32 1 17 MYUNA III 0:22:00 2:29:36 16:21:36 1 18 IZZI 0:26:00 2:26:15 16:22:15 1 19 MAGIC 0:15:00 2:38:16 16:23:16 1 20 LEBROK 0:30:00 2:27:14 16:27:14 2 21 BRANNEW 0:38:00 2:19:17 16:27:17 2 22 BACARDI 0:37:00 2:22:41 16:29:41 2 23 PANAREA 0:18:00 2:42:42 16:30:42 2 24 ANDANTE 1 -0:44:00 3:01:16 16:31:16 2 25 BABYDOLL 0:29:00 2:30:0 2:40:31 16:33:31 2 27 PZAZZ 0:02:00 3:03:21 16:35:21 2                                                                                                                                                                                                                                                                                                                                                                                                                                                                                                                                                                                                                                                                                                                                                                                                                                                                                                                                                                                                                                                                                                                                                                               | 1                                 | VINDALOO            | 0:37:00  | 2:01:54 | 16:08:54 | 1     |  |
| 4 RAZZLE DAZZLE 5 PEGASUS 0:35:00 2:10:51 6 BARNSTORMER 0:38:00 2:07:52 7 ELLIPSE II 0:31:00 2:15:31 8 ARCH DE TRIOMPHE 0:34:00 2:04:19 10:16:19:19 10 BON VIVANT 11 WINSOME 0:31:00 2:19:29 11 CLUB COMEDIE 0:23:00 2:27:58 16:20:58 12 MAVERICK 0:35:00 2:17:02 16:21:02 11 FUN AND GAMES 0:28:00 2:23:12 16 HOT CHIPPS 0:38:00 2:29:36 16:21:32 17 MYUNA III 0:22:00 2:29:36 16:21:36 11 18 IZZI 0:26:00 2:26:15 16 16:22:15 11 18 MAGIC 0:15:00 2:27:14 16:27:17 22 BACARDI 0:37:00 2:40:31 16:33:31 22 27 PZAZZ 0:02:00 3:03:21 16:33:31 2 21 22:10:21 23:10 2:10:51 24 16:11:3:34 24 26 27 PZAZZ 0:02:00 3:30:00 2:10:51 16:15:52 2:16:15:51 2:16:16:21:12 2:16:21:12 2:16:21:12 2:16:21:12 2:16:21:12 2:16:21:13 2:16:21:13 2:16:21:13 2:16:21:13 2:16:21:13 2:16:21:13 2:16:21:13 2:16:21:13 2:17:02 2:28:16 2:28:16 2:28:16 2:28:16 2:28:16 2:28:16 2:28:16 2:28:16 2:28:17 2:28:18:34 2:29:36 2:28:16 2:28:28 2:28:16 2:28:28 2:28:28 2:28:28 2:28:28 2:28:28 2:28:28 2:28:28 2:28:28 2:28:28 2:28:28 2:28:28 2:28:28 2:28:28 2:28:28 2:28:28 2:28:28 2:28:28 2:28:28 2:28:28 2:28:28 2:28:28 2:28:28 2:28:28 2:28:28 2:28:28 2:28:28 2:28:28 2:28:28 2:28:28 2:28:28 2:28:28 2:28:28 2:28:28 2:28:28 2:28:28 2:28:28 2:28:28 2:28:28 2:28:28 2:28:28 2:28:28 2:28:28 2:28:28 2:28:28 2:28:28 2:28:28 2:28:28 2:28:28 2:28:28 2:28:28 2:28:28 2:28:28 2:28:28 2:28:28 2:28:28 2:28:28 2:28:28 2:28:28 2:28:28 2:28:28 2:28:28 2:28:28 2:28:28 2:28:28 2:28:28 2:28:28 2:28:28 2:28:28 2:28:28 2:28:28 2:28:28 2:28:28 2:28:28 2:28:28 2:28:28 2:28:28 2:28:28 2:28:28 2:28:28 2:28:28 2:28:28 2:28:28 2:28:28 2:28:28 2:28:28 2:28:28 2:28:28 2:28:28 2:28:28 2:28:28 2:28:28 2:28:28 2:28:28 2:28:28 2:28:28 2:28:28 2:28:28 2:28:28 2:28:28 2:28:28 2:28:28 2:28:28 2:28:28 2:28:28 2:28:28 2:28:28 2:28:28 2:28:28 2:28:28 2:28:28 2:28:28 2:28:28 2:28:28 2:28:28 2:28:28 2:28:28 2:28:28 2:28:28 2:28:28 2:28:28 2:28:28 2:28:28 2:28:28 2:28:28 2:28:28 2:28:28 2:28:28 2:28:28 2:28:28 2:28:28 2:28:28 2:28:28 2:28:28 2:28:28 2:28:28 2:28:28 2:28:28 2:28:28 2:28:28 2:28:28 2:28:28 2:28:28 2:28:28 2:28:2 | 2                                 | SALTSHAKER          | 0:02:00  | 2:38:10 | 16:10:10 | 2     |  |
| 5         PEGASUS         0:35:00         2:10:51         16:15:51         8           6         BARNSTORMER         0:38:00         2:07:52         16:15:52         6           7         ELLIPSE II         0:31:00         2:15:31         16:16:31         7           8         ARCH DE TRIOMPHE         0:34:00         2:13:38         16:17:38         8           9         ALEX - TEAM MACADIE         0:45:00         2:04:19         16:19:19         9           10         BON VIVANT         0:18:00         2:31:33         16:19:33         1           11         WINSOME         0:31:00         2:19:29         16:20:29         1           12         CLUB COMEDIE         0:23:00         2:27:58         16:20:58         12           12         MAVERICK         0:35:00         2:15:58         16:20:58         12           14         RAGNAR         0:34:00         2:17:02         16:21:02         1           15         FUN AND GAMES         0:28:00         2:23:12         16:21:12         1           16         HOT CHIPPS         0:38:00         2:13:32         16:21:32         1           17         MYUNA III         0:22:00         2                                                                                                                                                                                                                                                                                                                                                                                                                                                                                                                                                                                                                                                                                                                                                                                                                                                                                                                                       | 3                                 | WICKED              | 0:43:00  | 2:00:27 | 16:13:27 | 3     |  |
| 6         BARNSTORMER         0:38:00         2:07:52         16:15:52         6           7         ELLIPSE II         0:31:00         2:15:31         16:16:31         7           8         ARCH DE TRIOMPHE         0:34:00         2:13:38         16:17:38         8           9         ALEX - TEAM MACADIE         0:45:00         2:04:19         16:19:19         9           10         BON VIVANT         0:18:00         2:31:33         16:19:33         1           11         WINSOME         0:31:00         2:19:29         16:20:29         1           12         CLUB COMEDIE         0:23:00         2:27:58         16:20:58         12           12         MAVERICK         0:35:00         2:15:58         16:20:58         12           14         RAGNAR         0:34:00         2:17:02         16:21:02         1           15         FUN AND GAMES         0:28:00         2:23:12         16:21:12         1           16         HOT CHIPPS         0:38:00         2:13:32         16:21:32         1           17         MYUNA III         0:22:00         2:29:36         16:21:36         1           18         IZZI         0:26:00         2:2                                                                                                                                                                                                                                                                                                                                                                                                                                                                                                                                                                                                                                                                                                                                                                                                                                                                                                                                       | 4                                 | RAZZLE DAZZLE       | 0:25:00  | 2:18:34 | 16:13:34 | 4     |  |
| 7         ELLIPSE II         0:31:00         2:15:31         16:16:31         7           8         ARCH DE TRIOMPHE         0:34:00         2:13:38         16:17:38         8           9         ALEX - TEAM MACADIE         0:45:00         2:04:19         16:19:19         9           10         BON VIVANT         0:18:00         2:31:33         16:19:33         1           11         WINSOME         0:31:00         2:19:29         16:20:29         1           12         CLUB COMEDIE         0:23:00         2:27:58         16:20:58         12           12         MAVERICK         0:35:00         2:15:58         16:20:58         12           14         RAGNAR         0:34:00         2:17:02         16:21:02         1           15         FUN AND GAMES         0:28:00         2:23:12         16:21:32         1           16         HOT CHIPPS         0:38:00         2:13:32         16:21:32         1           17         MYUNA III         0:22:00         2:29:36         16:21:36         1           18         IZZI         0:26:00         2:26:15         16:22:15         1           19         MAGIC         0:15:00         2:38:16<                                                                                                                                                                                                                                                                                                                                                                                                                                                                                                                                                                                                                                                                                                                                                                                                                                                                                                                                       | 5                                 | PEGASUS             | 0:35:00  | 2:10:51 | 16:15:51 | 5     |  |
| 8       ARCH DE TRIOMPHE       0:34:00       2:13:38       16:17:38       8         9       ALEX - TEAM MACADIE       0:45:00       2:04:19       16:19:19       9         10       BON VIVANT       0:18:00       2:31:33       16:19:33       1         11       WINSOME       0:31:00       2:19:29       16:20:29       1         12       CLUB COMEDIE       0:23:00       2:27:58       16:20:58       12         12       MAVERICK       0:35:00       2:15:58       16:20:58       12         14       RAGNAR       0:34:00       2:17:02       16:21:02       1         15       FUN AND GAMES       0:28:00       2:23:12       16:21:12       1         16       HOT CHIPPS       0:38:00       2:13:32       16:21:32       1         17       MYUNA III       0:22:00       2:29:36       16:21:36       1         18       IZZI       0:26:00       2:26:15       16:22:15       1         19       MAGIC       0:15:00       2:38:16       16:23:16       1         20       LEBROK       0:30:00       2:27:14       16:27:17       2         21       BRANNEW       0:38:00       2:19:1                                                                                                                                                                                                                                                                                                                                                                                                                                                                                                                                                                                                                                                                                                                                                                                                                                                                                                                                                                                                                      | 6                                 | BARNSTORMER         | 0:38:00  | 2:07:52 | 16:15:52 | 6     |  |
| 9 ALEX - TEAM MACADIE 10 BON VIVANT 11 WINSOME 12 CLUB COMEDIE 12 MAVERICK 13 FUN AND GAMES 15 FUN AND GAMES 16 HOT CHIPPS 17 MYUNA III 18 IZZI 19 MAGIC 20 LEBROK 20 CLUBROK 20 | 7                                 | ELLIPSE II          | 0:31:00  | 2:15:31 | 16:16:31 | 7     |  |
| 10       BON VIVANT       0:18:00       2:31:33       16:19:33       1         11       WINSOME       0:31:00       2:19:29       16:20:29       1         12       CLUB COMEDIE       0:23:00       2:27:58       16:20:58       12         12       MAVERICK       0:35:00       2:15:58       16:20:58       12         14       RAGNAR       0:34:00       2:17:02       16:21:02       1         15       FUN AND GAMES       0:28:00       2:23:12       16:21:12       1         16       HOT CHIPPS       0:38:00       2:13:32       16:21:32       1         17       MYUNA III       0:22:00       2:29:36       16:21:36       1         18       IZZI       0:26:00       2:26:15       16:22:15       1         19       MAGIC       0:15:00       2:38:16       16:23:16       1         20       LEBROK       0:30:00       2:27:14       16:27:17       2         21       BRANNEW       0:38:00       2:19:17       16:27:17       2         22       BACARDI       0:37:00       2:22:41       16:29:41       2         23       PANAREA       0:18:00       2:42:42       16                                                                                                                                                                                                                                                                                                                                                                                                                                                                                                                                                                                                                                                                                                                                                                                                                                                                                                                                                                                                                               | 8                                 | ARCH DE TRIOMPHE    | 0:34:00  | 2:13:38 | 16:17:38 | 8     |  |
| 11       WINSOME       0:31:00       2:19:29       16:20:29       1         12       CLUB COMEDIE       0:23:00       2:27:58       16:20:58       12         12       MAVERICK       0:35:00       2:15:58       16:20:58       12         14       RAGNAR       0:34:00       2:17:02       16:21:02       1         15       FUN AND GAMES       0:28:00       2:23:12       16:21:12       1         16       HOT CHIPPS       0:38:00       2:13:32       16:21:32       1         17       MYUNA III       0:22:00       2:29:36       16:21:36       1         18       IZZI       0:26:00       2:26:15       16:22:15       1         19       MAGIC       0:15:00       2:38:16       16:23:16       1         20       LEBROK       0:30:00       2:27:14       16:27:14       2         21       BRANNEW       0:38:00       2:19:17       16:27:17       2         22       BACARDI       0:37:00       2:22:41       16:30:42       2         23       PANAREA       0:18:00       2:42:42       16:30:42       2         24       ANDANTE 1       -0:44:00       3:01:16       16                                                                                                                                                                                                                                                                                                                                                                                                                                                                                                                                                                                                                                                                                                                                                                                                                                                                                                                                                                                                                               | 9                                 | ALEX - TEAM MACADIE | 0:45:00  | 2:04:19 | 16:19:19 | 9     |  |
| 12 CLUB COMEDIE 0:23:00 2:27:58 16:20:58 12 12 MAVERICK 0:35:00 2:15:58 16:20:58 12 14 RAGNAR 0:34:00 2:17:02 16:21:02 1 15 FUN AND GAMES 0:28:00 2:23:12 16:21:12 1 16 HOT CHIPPS 0:38:00 2:13:32 16:21:32 1 17 MYUNA III 0:22:00 2:29:36 16:21:36 1 18 IZZI 0:26:00 2:26:15 16:22:15 1 19 MAGIC 0:15:00 2:38:16 16:23:16 1 20 LEBROK 0:30:00 2:27:14 16:27:14 2 21 BRANNEW 0:38:00 2:19:17 16:27:17 2 22 BACARDI 0:37:00 2:22:41 16:29:41 2 23 PANAREA 0:18:00 2:42:42 16:30:42 2 24 ANDANTE 1 -0:44:00 3:01:16 16:31:16 2 25 BABYDOLL 0:29:00 2:33:21 16:32:21 2 26 5 OCLOCK SOMEWHERE 0:23:00 2:40:31 16:33:31 2 27 PZAZZ 0:02:00 3:03:21 16:35:21 2                                                                                                                                                                                                                                                                                                                                                                                                                                                                                                                                                                                                                                                                                                                                                                                                                                                                                                                                                                                                                                                                                                                                                                                                                                                                                                                                                                                                                                                                       | 10                                | BON VIVANT          | 0:18:00  | 2:31:33 | 16:19:33 | 10    |  |
| 12       MAVERICK       0:35:00       2:15:58       16:20:58       12         14       RAGNAR       0:34:00       2:17:02       16:21:02       1         15       FUN AND GAMES       0:28:00       2:23:12       16:21:12       1         16       HOT CHIPPS       0:38:00       2:13:32       16:21:32       1         17       MYUNA III       0:22:00       2:29:36       16:21:36       1         18       IZZI       0:26:00       2:26:15       16:22:15       1         19       MAGIC       0:15:00       2:38:16       16:23:16       1         20       LEBROK       0:30:00       2:27:14       16:27:14       2         21       BRANNEW       0:38:00       2:19:17       16:27:17       2         22       BACARDI       0:37:00       2:22:41       16:29:41       2         23       PANAREA       0:18:00       2:42:42       16:30:42       2         24       ANDANTE 1       -0:44:00       3:01:16       16:31:16       2         25       BABYDOLL       0:29:00       2:33:21       16:33:31       2         26       5 OCLOCK SOMEWHERE       0:23:00       2:40:31                                                                                                                                                                                                                                                                                                                                                                                                                                                                                                                                                                                                                                                                                                                                                                                                                                                                                                                                                                                                                                  | 11                                | WINSOME             | 0:31:00  | 2:19:29 | 16:20:29 | 11    |  |
| 14       RAGNAR       0:34:00       2:17:02       16:21:02       1         15       FUN AND GAMES       0:28:00       2:23:12       16:21:12       1         16       HOT CHIPPS       0:38:00       2:13:32       16:21:32       1         17       MYUNA III       0:22:00       2:29:36       16:21:36       1         18       IZZI       0:26:00       2:26:15       16:22:15       1         19       MAGIC       0:15:00       2:38:16       16:23:16       1         20       LEBROK       0:30:00       2:27:14       16:27:14       2         21       BRANNEW       0:38:00       2:19:17       16:27:17       2         22       BACARDI       0:37:00       2:22:41       16:29:41       2         23       PANAREA       0:18:00       2:42:42       16:30:42       2         24       ANDANTE 1       -0:44:00       3:01:16       16:31:16       2         25       BABYDOLL       0:29:00       2:33:21       16:32:21       2         26       5 OCLOCK SOMEWHERE       0:23:00       2:40:31       16:35:21       2         27       PZAZZ       0:02:00       3:03:21                                                                                                                                                                                                                                                                                                                                                                                                                                                                                                                                                                                                                                                                                                                                                                                                                                                                                                                                                                                                                                      | 12                                | CLUB COMEDIE        | 0:23:00  | 2:27:58 | 16:20:58 | 12.5  |  |
| 15       FUN AND GAMES       0:28:00       2:23:12       16:21:12       1         16       HOT CHIPPS       0:38:00       2:13:32       16:21:32       1         17       MYUNA III       0:22:00       2:29:36       16:21:36       1         18       IZZI       0:26:00       2:26:15       16:22:15       1         19       MAGIC       0:15:00       2:38:16       16:23:16       1         20       LEBROK       0:30:00       2:27:14       16:27:14       2         21       BRANNEW       0:38:00       2:19:17       16:27:17       2         22       BACARDI       0:37:00       2:22:41       16:29:41       2         23       PANAREA       0:18:00       2:42:42       16:30:42       2         24       ANDANTE 1       -0:44:00       3:01:16       16:31:16       2         25       BABYDOLL       0:29:00       2:33:21       16:32:21       2         26       5 OCLOCK SOMEWHERE       0:23:00       2:40:31       16:35:21       2         27       PZAZZ       0:02:00       3:03:21       16:35:21       2                                                                                                                                                                                                                                                                                                                                                                                                                                                                                                                                                                                                                                                                                                                                                                                                                                                                                                                                                                                                                                                                                          | 12                                | MAVERICK            | 0:35:00  | 2:15:58 | 16:20:58 | 12.5  |  |
| 16       HOT CHIPPS       0:38:00       2:13:32       16:21:32       1         17       MYUNA III       0:22:00       2:29:36       16:21:36       1         18       IZZI       0:26:00       2:26:15       16:22:15       1         19       MAGIC       0:15:00       2:38:16       16:23:16       1         20       LEBROK       0:30:00       2:27:14       16:27:14       2         21       BRANNEW       0:38:00       2:19:17       16:27:17       2         22       BACARDI       0:37:00       2:22:41       16:29:41       2         23       PANAREA       0:18:00       2:42:42       16:30:42       2         24       ANDANTE 1       -0:44:00       3:01:16       16:31:16       2         25       BABYDOLL       0:29:00       2:33:21       16:32:21       2         26       5 OCLOCK SOMEWHERE       0:23:00       2:40:31       16:35:21       2         27       PZAZZ       0:02:00       3:03:21       16:35:21       2                                                                                                                                                                                                                                                                                                                                                                                                                                                                                                                                                                                                                                                                                                                                                                                                                                                                                                                                                                                                                                                                                                                                                                            | 14                                | RAGNAR              | 0:34:00  | 2:17:02 | 16:21:02 | 14    |  |
| 17       MYUNA III       0:22:00       2:29:36       16:21:36       1         18       IZZI       0:26:00       2:26:15       16:22:15       1         19       MAGIC       0:15:00       2:38:16       16:23:16       1         20       LEBROK       0:30:00       2:27:14       16:27:14       2         21       BRANNEW       0:38:00       2:19:17       16:27:17       2         22       BACARDI       0:37:00       2:22:41       16:29:41       2         23       PANAREA       0:18:00       2:42:42       16:30:42       2         24       ANDANTE 1       -0:44:00       3:01:16       16:31:16       2         25       BABYDOLL       0:29:00       2:33:21       16:32:21       2         26       5 OCLOCK SOMEWHERE       0:23:00       2:40:31       16:33:31       2         27       PZAZZ       0:02:00       3:03:21       16:35:21       2                                                                                                                                                                                                                                                                                                                                                                                                                                                                                                                                                                                                                                                                                                                                                                                                                                                                                                                                                                                                                                                                                                                                                                                                                                                           | 15                                | FUN AND GAMES       | 0:28:00  | 2:23:12 | 16:21:12 | 15    |  |
| 18       IZZI       0:26:00       2:26:15       16:22:15       1         19       MAGIC       0:15:00       2:38:16       16:23:16       1         20       LEBROK       0:30:00       2:27:14       16:27:14       2         21       BRANNEW       0:38:00       2:19:17       16:27:17       2         22       BACARDI       0:37:00       2:22:41       16:29:41       2         23       PANAREA       0:18:00       2:42:42       16:30:42       2         24       ANDANTE 1       -0:44:00       3:01:16       16:31:16       2         25       BABYDOLL       0:29:00       2:33:21       16:32:21       2         26       5 OCLOCK SOMEWHERE       0:23:00       2:40:31       16:33:31       2         27       PZAZZ       0:02:00       3:03:21       16:35:21       2                                                                                                                                                                                                                                                                                                                                                                                                                                                                                                                                                                                                                                                                                                                                                                                                                                                                                                                                                                                                                                                                                                                                                                                                                                                                                                                                         | 16                                | HOT CHIPPS          | 0:38:00  | 2:13:32 | 16:21:32 | 16    |  |
| 19       MAGIC       0:15:00       2:38:16       16:23:16       1         20       LEBROK       0:30:00       2:27:14       16:27:14       2         21       BRANNEW       0:38:00       2:19:17       16:27:17       2         22       BACARDI       0:37:00       2:22:41       16:29:41       2         23       PANAREA       0:18:00       2:42:42       16:30:42       2         24       ANDANTE 1       -0:44:00       3:01:16       16:31:16       2         25       BABYDOLL       0:29:00       2:33:21       16:32:21       2         26       5 OCLOCK SOMEWHERE       0:23:00       2:40:31       16:33:31       2         27       PZAZZ       0:02:00       3:03:21       16:35:21       2                                                                                                                                                                                                                                                                                                                                                                                                                                                                                                                                                                                                                                                                                                                                                                                                                                                                                                                                                                                                                                                                                                                                                                                                                                                                                                                                                                                                                  | 17                                | MYUNA III           | 0:22:00  | 2:29:36 | 16:21:36 | 17    |  |
| 20       LEBROK       0:30:00       2:27:14       16:27:14       2         21       BRANNEW       0:38:00       2:19:17       16:27:17       2         22       BACARDI       0:37:00       2:22:41       16:29:41       2         23       PANAREA       0:18:00       2:42:42       16:30:42       2         24       ANDANTE 1       -0:44:00       3:01:16       16:31:16       2         25       BABYDOLL       0:29:00       2:33:21       16:32:21       2         26       5 OCLOCK SOMEWHERE       0:23:00       2:40:31       16:33:31       2         27       PZAZZ       0:02:00       3:03:21       16:35:21       2                                                                                                                                                                                                                                                                                                                                                                                                                                                                                                                                                                                                                                                                                                                                                                                                                                                                                                                                                                                                                                                                                                                                                                                                                                                                                                                                                                                                                                                                                            | 18                                | IZZI                | 0:26:00  | 2:26:15 | 16:22:15 | 18    |  |
| 21       BRANNEW       0:38:00       2:19:17       16:27:17       2         22       BACARDI       0:37:00       2:22:41       16:29:41       2         23       PANAREA       0:18:00       2:42:42       16:30:42       2         24       ANDANTE 1       -0:44:00       3:01:16       16:31:16       2         25       BABYDOLL       0:29:00       2:33:21       16:32:21       2         26       5 OCLOCK SOMEWHERE       0:23:00       2:40:31       16:33:31       2         27       PZAZZ       0:02:00       3:03:21       16:35:21       2                                                                                                                                                                                                                                                                                                                                                                                                                                                                                                                                                                                                                                                                                                                                                                                                                                                                                                                                                                                                                                                                                                                                                                                                                                                                                                                                                                                                                                                                                                                                                                       | 19                                | MAGIC               | 0:15:00  | 2:38:16 | 16:23:16 | 19    |  |
| 22       BACARDI       0:37:00       2:22:41       16:29:41       2         23       PANAREA       0:18:00       2:42:42       16:30:42       2         24       ANDANTE 1       -0:44:00       3:01:16       16:31:16       2         25       BABYDOLL       0:29:00       2:33:21       16:32:21       2         26       5 OCLOCK SOMEWHERE       0:23:00       2:40:31       16:33:31       2         27       PZAZZ       0:02:00       3:03:21       16:35:21       2                                                                                                                                                                                                                                                                                                                                                                                                                                                                                                                                                                                                                                                                                                                                                                                                                                                                                                                                                                                                                                                                                                                                                                                                                                                                                                                                                                                                                                                                                                                                                                                                                                                   | 20                                | LEBROK              | 0:30:00  | 2:27:14 | 16:27:14 | 20    |  |
| 23       PANAREA       0:18:00       2:42:42       16:30:42       2         24       ANDANTE 1       -0:44:00       3:01:16       16:31:16       2         25       BABYDOLL       0:29:00       2:33:21       16:32:21       2         26       5 OCLOCK SOMEWHERE       0:23:00       2:40:31       16:33:31       2         27       PZAZZ       0:02:00       3:03:21       16:35:21       2                                                                                                                                                                                                                                                                                                                                                                                                                                                                                                                                                                                                                                                                                                                                                                                                                                                                                                                                                                                                                                                                                                                                                                                                                                                                                                                                                                                                                                                                                                                                                                                                                                                                                                                               | 21                                | BRANNEW             | 0:38:00  | 2:19:17 | 16:27:17 | 21    |  |
| 24       ANDANTE 1       -0:44:00       3:01:16       16:31:16       2         25       BABYDOLL       0:29:00       2:33:21       16:32:21       2         26       5 OCLOCK SOMEWHERE       0:23:00       2:40:31       16:33:31       2         27       PZAZZ       0:02:00       3:03:21       16:35:21       2                                                                                                                                                                                                                                                                                                                                                                                                                                                                                                                                                                                                                                                                                                                                                                                                                                                                                                                                                                                                                                                                                                                                                                                                                                                                                                                                                                                                                                                                                                                                                                                                                                                                                                                                                                                                           | 22                                | BACARDI             | 0:37:00  | 2:22:41 | 16:29:41 | 22    |  |
| 25       BABYDOLL       0:29:00       2:33:21       16:32:21       2         26       5 OCLOCK SOMEWHERE       0:23:00       2:40:31       16:33:31       2         27       PZAZZ       0:02:00       3:03:21       16:35:21       2                                                                                                                                                                                                                                                                                                                                                                                                                                                                                                                                                                                                                                                                                                                                                                                                                                                                                                                                                                                                                                                                                                                                                                                                                                                                                                                                                                                                                                                                                                                                                                                                                                                                                                                                                                                                                                                                                          | 23                                | PANAREA             | 0:18:00  | 2:42:42 | 16:30:42 | 23    |  |
| 26       5 OCLOCK SOMEWHERE       0:23:00       2:40:31       16:33:31       2         27       PZAZZ       0:02:00       3:03:21       16:35:21       2                                                                                                                                                                                                                                                                                                                                                                                                                                                                                                                                                                                                                                                                                                                                                                                                                                                                                                                                                                                                                                                                                                                                                                                                                                                                                                                                                                                                                                                                                                                                                                                                                                                                                                                                                                                                                                                                                                                                                                       | 24                                | ANDANTE 1           | -0:44:00 | 3:01:16 | 16:31:16 | 24    |  |
| 27 PZAZZ 0:02:00 3:03:21 16:35:21 2                                                                                                                                                                                                                                                                                                                                                                                                                                                                                                                                                                                                                                                                                                                                                                                                                                                                                                                                                                                                                                                                                                                                                                                                                                                                                                                                                                                                                                                                                                                                                                                                                                                                                                                                                                                                                                                                                                                                                                                                                                                                                            | 25                                | BABYDOLL            | 0:29:00  | 2:33:21 | 16:32:21 | 25    |  |
|                                                                                                                                                                                                                                                                                                                                                                                                                                                                                                                                                                                                                                                                                                                                                                                                                                                                                                                                                                                                                                                                                                                                                                                                                                                                                                                                                                                                                                                                                                                                                                                                                                                                                                                                                                                                                                                                                                                                                                                                                                                                                                                                | 26                                | 5 OCLOCK SOMEWHERE  | 0:23:00  | 2:40:31 | 16:33:31 | 26    |  |
| 28 ALLIANCE 0:26:00 2:39:59 16:35:59 2                                                                                                                                                                                                                                                                                                                                                                                                                                                                                                                                                                                                                                                                                                                                                                                                                                                                                                                                                                                                                                                                                                                                                                                                                                                                                                                                                                                                                                                                                                                                                                                                                                                                                                                                                                                                                                                                                                                                                                                                                                                                                         | 27                                | PZAZZ               | 0:02:00  | 3:03:21 | 16:35:21 | 28    |  |
|                                                                                                                                                                                                                                                                                                                                                                                                                                                                                                                                                                                                                                                                                                                                                                                                                                                                                                                                                                                                                                                                                                                                                                                                                                                                                                                                                                                                                                                                                                                                                                                                                                                                                                                                                                                                                                                                                                                                                                                                                                                                                                                                | 28                                | ALLIANCE            | 0:26:00  | 2:39:59 | 16:35:59 | 29    |  |
| 29 SKULLDUGGERY 0:24:00 2:42:27 16:36:27 3                                                                                                                                                                                                                                                                                                                                                                                                                                                                                                                                                                                                                                                                                                                                                                                                                                                                                                                                                                                                                                                                                                                                                                                                                                                                                                                                                                                                                                                                                                                                                                                                                                                                                                                                                                                                                                                                                                                                                                                                                                                                                     | 29                                | SKULLDUGGERY        | 0:24:00  | 2:42:27 | 16:36:27 | 30    |  |
| 30 SUMMER WIND 0:16:00 2:50:38 16:36:38 3                                                                                                                                                                                                                                                                                                                                                                                                                                                                                                                                                                                                                                                                                                                                                                                                                                                                                                                                                                                                                                                                                                                                                                                                                                                                                                                                                                                                                                                                                                                                                                                                                                                                                                                                                                                                                                                                                                                                                                                                                                                                                      | 30                                | SUMMER WIND         | 0:16:00  | 2:50:38 | 16:36:38 | 31    |  |
| 31 WHITE POINTER 0:28:00 2:38:50 16:36:50 3                                                                                                                                                                                                                                                                                                                                                                                                                                                                                                                                                                                                                                                                                                                                                                                                                                                                                                                                                                                                                                                                                                                                                                                                                                                                                                                                                                                                                                                                                                                                                                                                                                                                                                                                                                                                                                                                                                                                                                                                                                                                                    | 31                                | WHITE POINTER       | 0:28:00  | 2:38:50 | 16:36:50 | 32    |  |
| 32 SCARLET -0:44:00 3:12:55 16:42:55 3                                                                                                                                                                                                                                                                                                                                                                                                                                                                                                                                                                                                                                                                                                                                                                                                                                                                                                                                                                                                                                                                                                                                                                                                                                                                                                                                                                                                                                                                                                                                                                                                                                                                                                                                                                                                                                                                                                                                                                                                                                                                                         | 32                                | SCARLET             | -0:44:00 | 3:12:55 | 16:42:55 | 33    |  |
| ENP SECOND NATURE 0:28:00 2:36:42 16:34:42 3                                                                                                                                                                                                                                                                                                                                                                                                                                                                                                                                                                                                                                                                                                                                                                                                                                                                                                                                                                                                                                                                                                                                                                                                                                                                                                                                                                                                                                                                                                                                                                                                                                                                                                                                                                                                                                                                                                                                                                                                                                                                                   | ENP                               | SECOND NATURE       | 0:28:00  | 2:36:42 | 16:34:42 | 32    |  |