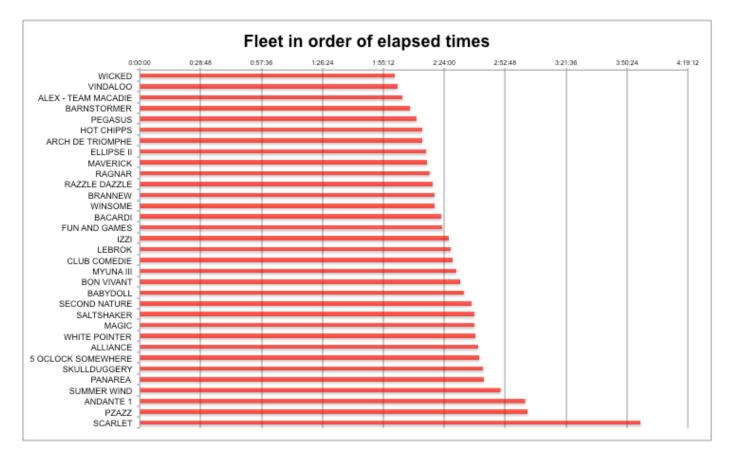

# Fastest times around the course

 $\it Wicked$  (Mike Welsh) – went around the course in 2:00:27, which was a mere 1 min 27 sec faster than ...

*Vindaloo* (John Taylor) – completed the course in 2:01:54, which was 2 min 25 sec sec faster than ...

*Alex - Team Macadie* (John Macadie) – completed the course in 2:04:19.

*Wicked* – fastest around the course

*Scarlet* (Mark Watson) enjoyed the sunshine for just short of 4 hours.