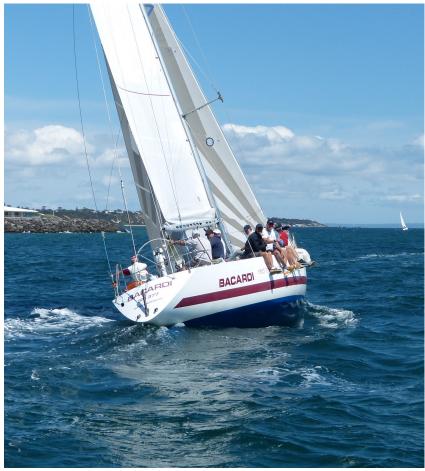

Summer Wind - 1st to finish

**Bacardi** – 2<sup>nd</sup> across the line

*Alliance* – 3<sup>rd</sup> across the line

The following bar chart lists all competitors in the order of their finishing times. The blue bar represents a boat's elapsed time – each blue bar starts after the elapse of the boat's handicap and ends after it crosses the finish line.