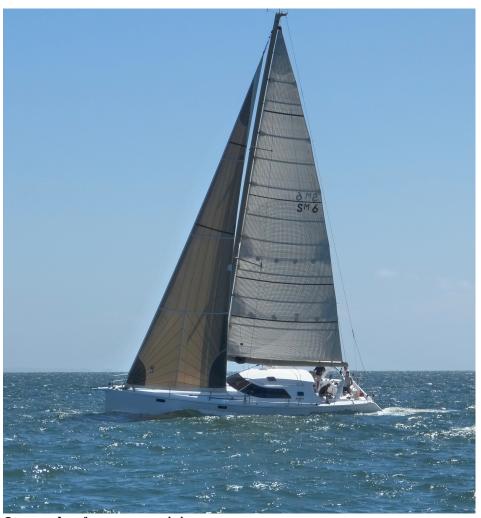

#### **Pursuit race results**

- 1st **Summer Wind** (Martyn Sly) started on a handicap of 12 min, sailed for 1:46:39 and finished a respectable 2 min 25 sec ahead of...
- 2<sup>nd</sup> **Bacardi** (Martin Power) started on a handicap of 36 min, sailed for 1:25:04 and finished just 13 sec ahead of ...
- 3<sup>rd</sup> **Alliance** (Alex, Simon & Paul) started on a handicap of 25 min, sailed for 1:36:17 and finished 1 min 08 sec ahead of **Maverick** (Tony Hammond).

Summer Wind - 1st to finish

**Bacardi** – 2<sup>nd</sup> across the line

*Alliance* – 3<sup>rd</sup> across the line

The following bar chart lists all competitors in the order of their finishing times. The blue bar represents a boat's elapsed time – each blue bar starts after the elapse of the boat's handicap and ends after it crosses the finish line.