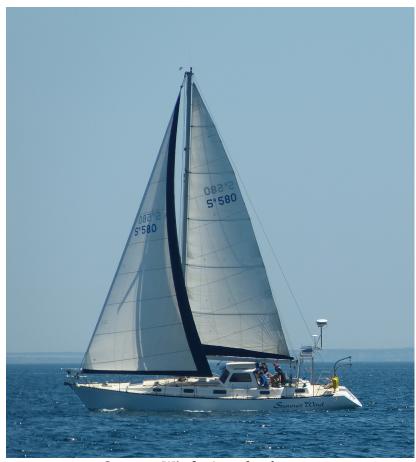

Summer Wind - 1st to finish

**Bacardi** – 2<sup>nd</sup> across the line

*Alliance* – 3<sup>rd</sup> across the line

The following bar chart lists all competitors in the order of their finishing times. The blue bar represents a boat's elapsed time – each blue bar starts after the elapse of the boat's handicap and ends after it crosses the finish line.