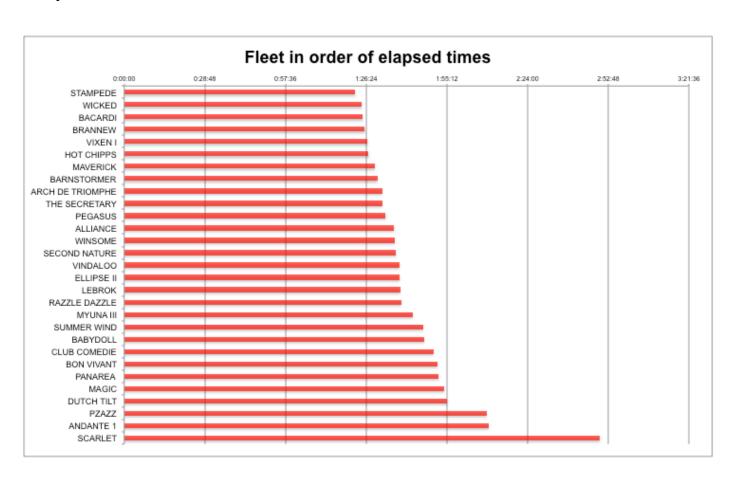

Summer Wind - 1st to finish

**Bacardi** – 2<sup>nd</sup> across the line

*Alliance* – 3<sup>rd</sup> across the line

The following bar chart lists all competitors in the order of their finishing times. The blue bar represents a boat's elapsed time – each blue bar starts after the elapse of the boat's handicap and ends after it crosses the finish line.

It's a fact that sailing is a high risk sport and accidents happen, sometimes in quick succession.

| Fleet in order of finishing times |                  |         |         |          |       |  |  |  |
|-----------------------------------|------------------|---------|---------|----------|-------|--|--|--|
| Place                             | -                | Н'сар   | Elapsed | Finish   | Score |  |  |  |
| 1                                 | SUMMER WIND      | 0:12:00 | 1:46:39 | 15:28:39 | 1     |  |  |  |
| 2                                 | BACARDI          | 0:36:00 | 1:25:04 | 15:31:04 | 2     |  |  |  |
| 3                                 | ALLIANCE         | 0:25:00 | 1:36:17 | 15:31:17 | 3     |  |  |  |
| 4                                 | MAVERICK         | 0:33:00 | 1:29:25 | 15:32:25 | 4     |  |  |  |
| 5                                 | SECOND NATURE    | 0:26:00 | 1:36:58 | 15:32:58 | 5     |  |  |  |
| 6                                 | HOT CHIPPS       | 0:36:00 | 1:27:14 | 15:33:14 | 6     |  |  |  |
| 7                                 | SCARLET          | 0:00:00 | 2:04:45 | 15:34:45 | 7     |  |  |  |
| 8                                 | BRANNEW          | 0:39:00 | 1:25:54 | 15:34:54 | 8     |  |  |  |
| 9                                 | RAZZLE DAZZLE    | 0:27:00 | 1:38:50 | 15:35:50 | 9     |  |  |  |
| 10                                | MYUNA III        | 0:23:00 | 1:42:54 | 15:35:54 | 10.5  |  |  |  |
| 10                                | VIXEN I          | 0:39:00 | 1:26:54 | 15:35:54 | 10.5  |  |  |  |
| 12                                | ARCH DE TRIOMPHE | 0:34:00 | 1:32:01 | 15:36:01 | 12    |  |  |  |
| 13                                | WINSOME          | 0:30:00 | 1:36:29 | 15:36:29 | 13    |  |  |  |
| 14                                | BON VIVANT       | 0:15:00 | 1:51:45 | 15:36:45 | 14    |  |  |  |
| 15                                | WICKED           | 0:44:00 | 1:24:43 | 15:38:43 | 15    |  |  |  |
| 16                                | LEBROK           | 0:31:00 | 1:38:29 | 15:39:29 | 16    |  |  |  |
| 17                                | PANAREA          | 0:18:00 | 1:52:11 | 15:40:11 | 17    |  |  |  |
| 18                                | PEGASUS          | 0:37:00 | 1:33:15 | 15:40:15 | 18    |  |  |  |
| 19                                | BARNSTORMER      | 0:40:00 | 1:30:19 | 15:40:19 | 19    |  |  |  |
| 20                                | STAMPEDE         | 0:48:00 | 1:22:26 | 15:40:26 | 20    |  |  |  |
| 21                                | THE SECRETARY    | 0:39:00 | 1:32:02 | 15:41:02 | 21    |  |  |  |
| 22                                | ANDANTE 1        | 0:01:00 | 2:10:04 | 15:41:04 | 22    |  |  |  |
| 23                                | MAGIC            | 0:18:00 | 1:54:06 | 15:42:06 | 23    |  |  |  |
| 24                                | PZAZZ            | 0:03:00 | 2:09:17 | 15:42:17 | 24    |  |  |  |
| 25                                | ELLIPSE II       | 0:35:00 | 1:38:18 | 15:43:18 | 25    |  |  |  |
| 26                                | DUTCH TILT       | 0:19:00 | 1:55:19 | 15:44:19 | 26    |  |  |  |
| 27                                | CLUB COMEDIE     | 0:26:00 | 1:50:18 | 15:46:18 | 27    |  |  |  |
| 28                                | BABYDOLL         | 0:31:00 | 1:47:00 | 15:48:00 | 28    |  |  |  |
| 29                                | VINDALOO         | 0:41:00 | 1:38:08 | 15:49:08 | 29    |  |  |  |