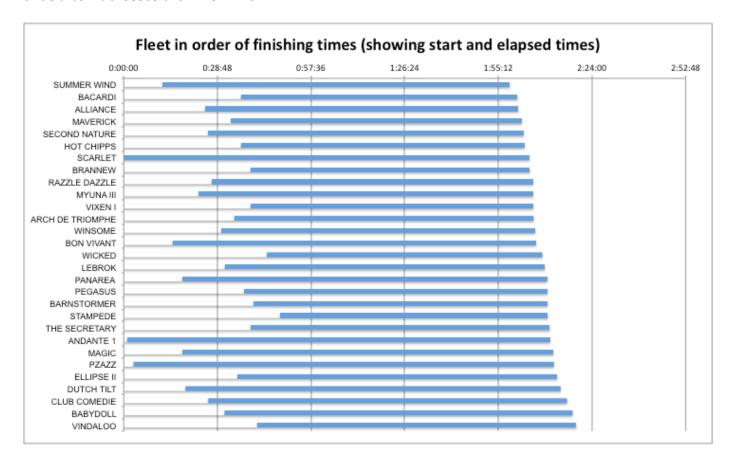

Summer Wind - 1st to finish

**Bacardi** – 2<sup>nd</sup> across the line

*Alliance* – 3<sup>rd</sup> across the line

The following bar chart lists all competitors in the order of their finishing times. The blue bar represents a boat's elapsed time – each blue bar starts after the elapse of the boat's handicap and ends after it crosses the finish line.

It's a fact that sailing is a high risk sport and accidents happen, sometimes in quick succession.

| Fleet in order of finishing times |                  |         |         |          |       |  |  |  |
|-----------------------------------|------------------|---------|---------|----------|-------|--|--|--|
| Place                             | -                | Н'сар   | Elapsed | Finish   | Score |  |  |  |
| 1                                 | SUMMER WIND      | 0:12:00 | 1:46:39 | 15:28:39 | 1     |  |  |  |
| 2                                 | BACARDI          | 0:36:00 | 1:25:04 | 15:31:04 | 2     |  |  |  |
| 3                                 | ALLIANCE         | 0:25:00 | 1:36:17 | 15:31:17 | 3     |  |  |  |
| 4                                 | MAVERICK         | 0:33:00 | 1:29:25 | 15:32:25 | 4     |  |  |  |
| 5                                 | SECOND NATURE    | 0:26:00 | 1:36:58 | 15:32:58 | 5     |  |  |  |
| 6                                 | HOT CHIPPS       | 0:36:00 | 1:27:14 | 15:33:14 | 6     |  |  |  |
| 7                                 | SCARLET          | 0:00:00 | 2:04:45 | 15:34:45 | 7     |  |  |  |
| 8                                 | BRANNEW          | 0:39:00 | 1:25:54 | 15:34:54 | 8     |  |  |  |
| 9                                 | RAZZLE DAZZLE    | 0:27:00 | 1:38:50 | 15:35:50 | 9     |  |  |  |
| 10                                | MYUNA III        | 0:23:00 | 1:42:54 | 15:35:54 | 10.5  |  |  |  |
| 10                                | VIXEN I          | 0:39:00 | 1:26:54 | 15:35:54 | 10.5  |  |  |  |
| 12                                | ARCH DE TRIOMPHE | 0:34:00 | 1:32:01 | 15:36:01 | 12    |  |  |  |
| 13                                | WINSOME          | 0:30:00 | 1:36:29 | 15:36:29 | 13    |  |  |  |
| 14                                | BON VIVANT       | 0:15:00 | 1:51:45 | 15:36:45 | 14    |  |  |  |
| 15                                | WICKED           | 0:44:00 | 1:24:43 | 15:38:43 | 15    |  |  |  |
| 16                                | LEBROK           | 0:31:00 | 1:38:29 | 15:39:29 | 16    |  |  |  |
| 17                                | PANAREA          | 0:18:00 | 1:52:11 | 15:40:11 | 17    |  |  |  |
| 18                                | PEGASUS          | 0:37:00 | 1:33:15 | 15:40:15 | 18    |  |  |  |
| 19                                | BARNSTORMER      | 0:40:00 | 1:30:19 | 15:40:19 | 19    |  |  |  |
| 20                                | STAMPEDE         | 0:48:00 | 1:22:26 | 15:40:26 | 20    |  |  |  |
| 21                                | THE SECRETARY    | 0:39:00 | 1:32:02 | 15:41:02 | 21    |  |  |  |
| 22                                | ANDANTE 1        | 0:01:00 | 2:10:04 | 15:41:04 | 22    |  |  |  |
| 23                                | MAGIC            | 0:18:00 | 1:54:06 | 15:42:06 | 23    |  |  |  |
| 24                                | PZAZZ            | 0:03:00 | 2:09:17 | 15:42:17 | 24    |  |  |  |
| 25                                | ELLIPSE II       | 0:35:00 | 1:38:18 | 15:43:18 | 25    |  |  |  |
| 26                                | DUTCH TILT       | 0:19:00 | 1:55:19 | 15:44:19 | 26    |  |  |  |
| 27                                | CLUB COMEDIE     | 0:26:00 | 1:50:18 | 15:46:18 | 27    |  |  |  |
| 28                                | BABYDOLL         | 0:31:00 | 1:47:00 | 15:48:00 | 28    |  |  |  |
| 29                                | VINDALOO         | 0:41:00 | 1:38:08 | 15:49:08 | 29    |  |  |  |