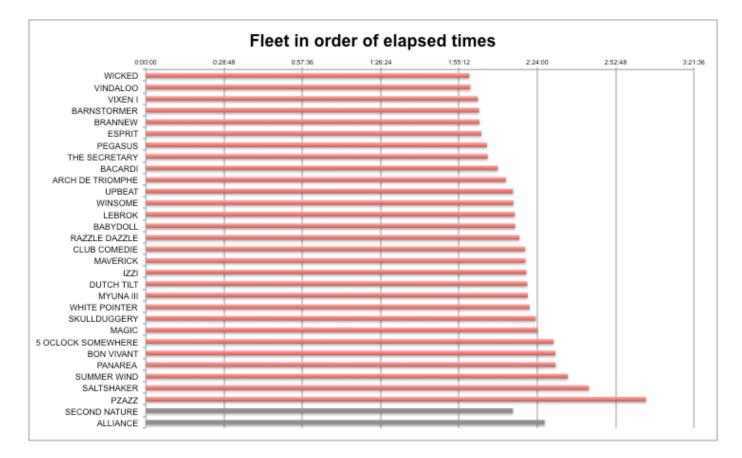

The following bar chart lists all competitors in the order of their finishing times. The blue bar represents a boat's elapsed time – each blue bar starts after the elapse of the boat's handicap and ends after it crosses the finish line.

## Fleet in order of finishing times

| 1 DUTCH TILT 0:16:00 2:20:16 16:06:16 1   2 VINDALOO 0:39:00 1:59:21 16:08:21 2   3 UPBEAT 0:25:00 2:15:01 16:10:01 3   4 MAGIC 0:16:00 2:24:04 16:10:04 4   5 PEGASUS 0:35:00 2:05:27 16:10:43 6   7 MYUNA III 0:21:00 2:20:27 16:11:27 7   8 BARNSTORMER 0:39:00 2:02:33 16:11:43 9   10 VIXEN I 0:40:00 2:02:08 16:12:08 10   11 CLUB COMEDIE 0:23:00 2:19:30 16:12:30 11   12 ARCH DE TRIOMPHE 0:31:00 2:12:27 16:13:27 13   13 BABYDOLL 0:28:00 2:15:48 16:14:59 16   14 SALTSHAKER 0:02:00 2:42:56 16:14:59 16   15 WICKED 0:46:00 1:58:59 16:14:59 16   15 WICKED 0:28:00 2:15:43                                                                                                                         | Place |                    | H'cap   | Elapsed | Finish   | Score |
|------------------------------------------------------------------------------------------------------------------------------------------------------------------------------------------------------------------------------------------------------------------------------------------------------------------------------------------------------------------------------------------------------------------------------------------------------------------------------------------------------------------------------------------------------------------------------------------------------------------------------------------------------------------------------------------------------------------|-------|--------------------|---------|---------|----------|-------|
| 3 UPBEAT 0:25:00 2:15:01 16:10:01 3   4 MAGIC 0:16:00 2:24:04 16:10:04 4   5 PEGASUS 0:35:00 2:05:27 16:10:27 5   6 BRANNEW 0:38:00 2:02:43 16:10:43 6   7 MYUNA III 0:21:00 2:20:27 16:11:27 7   8 BARNSTORMER 0:39:00 2:02:33 16:11:43 9   10 VIXEN I 0:40:00 2:02:08 16:12:08 10   11 CLUB COMEDIE 0:23:00 2:19:30 16:12:30 11   12 ARCH DE TRIOMPHE 0:31:00 2:12:27 16:13:27 13   13 BABYDOLL 0:28:00 2:15:48 16:14:56 15   15 WICKED 0:46:00 1:58:59 16:14:59 16   16 RAZZLE DAZZLE 0:28:00 2:17:24 16:15:43 18   18 IZZI 0:26:00 2:19:58 16:15:58 19   19 PANAREA 0:16:00 2:30:37                                                                                                                          | 1     | DUTCH TILT         | 0:16:00 | 2:20:16 | 16:06:16 | 1     |
| 4 MAGIC 0:16:00 2:24:04 16:10:04 4   5 PEGASUS 0:35:00 2:05:27 16:10:27 5   6 BRANNEW 0:38:00 2:02:43 16:10:43 6   7 MYUNA III 0:21:00 2:20:27 16:11:27 7   8 BARNSTORMER 0:39:00 2:02:33 16:11:33 8   9 THE SECRETARY 0:36:00 2:05:43 16:11:43 9   10 VIXEN I 0:40:00 2:02:08 16:12:08 10   11 CLUB COMEDIE 0:23:00 2:19:30 16:12:30 11   12 ARCH DE TRIOMPHE 0:31:00 2:12:27 16:13:27 13   13 BABYDOLL 0:28:00 2:15:48 16:14:56 15   15 WICKED 0:46:00 1:58:59 16:14:59 16   16 RAZZLE DAZZLE 0:28:00 2:17:24 16:15:43 18   18 IZZI 0:26:00 2:19:58 16:15:58 19   19 PANAREA 0:16:00 2:30:42                                                                                                                   | 2     | VINDALOO           | 0:39:00 | 1:59:21 | 16:08:21 | 2     |
| 5 PEGASUS 0:35:00 2:05:27 16:10:27 5   6 BRANNEW 0:38:00 2:02:43 16:10:43 6   7 MYUNA III 0:21:00 2:20:27 16:11:27 7   8 BARNSTORMER 0:39:00 2:02:33 16:11:33 8   9 THE SECRETARY 0:36:00 2:05:43 16:11:43 9   10 VIXEN I 0:40:00 2:02:08 16:12:08 10   11 CLUB COMEDIE 0:23:00 2:19:30 16:13:27 13   13 BABYDOLL 0:28:00 2:15:48 16:14:56 15   15 WICKED 0:46:00 1:58:59 16:14:59 16   16 RAZZLE DAZZLE 0:28:00 2:17:24 16:15:24 17   17 LEBROK 0:30:00 2:15:43 16:16:42 20   20 WINSOME 0:33:00 2:15:43 16:16:42 20   20 WINSOME 0:33:00 2:15:10 16:18:10 21   21 BACARDI 0:39:00 2:09:24                                                                                                                      | 3     | UPBEAT             | 0:25:00 | 2:15:01 | 16:10:01 | 3     |
| 6 BRANNEW 0:38:00 2:02:43 16:10:43 6   7 MYUNA III 0:21:00 2:20:27 16:11:27 7   8 BARNSTORMER 0:39:00 2:02:33 16:11:33 8   9 THE SECRETARY 0:36:00 2:05:43 16:11:43 9   10 VIXEN I 0:40:00 2:02:08 16:12:08 10   11 CLUB COMEDIE 0:23:00 2:19:30 16:12:30 11   12 ARCH DE TRIOMPHE 0:31:00 2:12:27 16:13:27 13   13 BABYDOLL 0:28:00 2:15:48 16:14:56 15   15 WICKED 0:46:00 1:58:59 16:14:59 16   16 RAZZLE DAZZLE 0:28:00 2:17:24 16:15:43 18   18 IZZI 0:26:00 2:19:58 16:14:59 16   19 PANAREA 0:16:00 2:30:42 16:18:10 21   20 WINSOME 0:33:00 2:15:10 16:18:37 23   21 BACARDI 0:39:00 2:09:2                                                                                                              | 4     | MAGIC              | 0:16:00 | 2:24:04 | 16:10:04 | 4     |
| 7 MYUNA III 0:21:00 2:20:27 16:11:27 7   8 BARNSTORMER 0:39:00 2:02:33 16:11:33 8   9 THE SECRETARY 0:36:00 2:05:43 16:11:43 9   10 VIXEN I 0:40:00 2:02:08 16:12:08 10   11 CLUB COMEDIE 0:23:00 2:19:30 16:12:03 11   12 ARCH DE TRIOMPHE 0:31:00 2:12:27 16:13:27 13   13 BABYDOLL 0:28:00 2:15:48 16:14:56 15   15 WICKED 0:46:00 1:58:59 16:14:59 16   16 RAZZLE DAZZLE 0:28:00 2:17:24 16:15:24 17   17 LEBROK 0:30:00 2:15:43 16:15:58 19   19 PANAREA 0:16:00 2:30:42 16:14:24 20   20 WINSOME 0:33:00 2:15:10 16:18:10 21   21 BACARDI 0:16:00 2:30:37 16:18:37 23   23 SKULLDUGGERY 0:26:00 <                                                                                                          | 5     | PEGASUS            | 0:35:00 | 2:05:27 | 16:10:27 | 5     |
| 8 BARNSTORMER 0:39:00 2:02:33 16:11:33 8   9 THE SECRETARY 0:36:00 2:05:43 16:11:43 9   10 VIXEN I 0:40:00 2:02:08 16:12:08 10   11 CLUB COMEDIE 0:23:00 2:19:30 16:12:30 11   12 ARCH DE TRIOMPHE 0:31:00 2:12:27 16:13:27 13   13 BABYDOLL 0:28:00 2:15:48 16:14:56 15   15 WICKED 0:46:00 1:58:59 16:14:59 16   16 RAZZLE DAZZLE 0:28:00 2:17:24 16:15:43 18   18 IZZI 0:26:00 2:19:58 16:16:42 20   20 WINSOME 0:30:00 2:15:10 16:18:10 21   21 BACARDI 0:30:00 2:09:24 16:18:10 21   21 BACARDI 0:30:00 2:09:24 16:18:37 23   23 SKULLDUGGERY 0:26:00 2:03:37 16:18:37 23   23 SLULDUGGERY 0:26:00                                                                                                          | 6     | BRANNEW            | 0:38:00 | 2:02:43 | 16:10:43 | 6     |
| 9 THE SECRETARY 0:36:00 2:05:43 16:11:43 9   10 VIXEN I 0:40:00 2:02:08 16:12:08 10   11 CLUB COMEDIE 0:23:00 2:19:30 16:12:30 11   12 ARCH DE TRIOMPHE 0:31:00 2:12:27 16:13:27 13   13 BABYDOLL 0:28:00 2:15:48 16:14:56 15   15 WICKED 0:46:00 1:58:59 16:14:59 16   16 RAZZLE DAZZLE 0:28:00 2:17:24 16:15:24 17   17 LEBROK 0:30:00 2:15:43 16:15:58 19   19 PANAREA 0:16:00 2:30:42 16:16:42 20   20 WINSOME 0:33:00 2:15:10 16:18:10 21   21 BACARDI 0:39:00 2:09:24 16:18:37 23   22 BON VIVANT 0:18:00 2:30:37 16:19:23 25   22 BON VIVANT 0:16:00 2:35:12 16:19:23 25   23 SKULLDUGGERY 0:26:00                                                                                                        | 7     | MYUNA III          | 0:21:00 | 2:20:27 | 16:11:27 | 7     |
| 10 VIXEN I 0:40:00 2:02:08 16:12:08 10   11 CLUB COMEDIE 0:23:00 2:19:30 16:12:30 11   12 ARCH DE TRIOMPHE 0:31:00 2:12:27 16:13:27 13   13 BABYDOLL 0:28:00 2:15:48 16:13:48 14   14 SALTSHAKER 0:02:00 2:42:56 16:14:56 15   15 WICKED 0:46:00 1:58:59 16:14:59 16   16 RAZZLE DAZZLE 0:28:00 2:17:24 16:15:24 17   17 LEBROK 0:30:00 2:15:43 16:15:58 19   19 PANAREA 0:16:00 2:30:42 16:16:42 20   20 WINSOME 0:33:00 2:15:10 16:18:10 21   21 BACARDI 0:39:00 2:09:24 16:18:37 23   23 SKULLDUGGERY 0:26:00 2:30:37 16:18:37 23   23 SKULLDUGGERY 0:26:00 2:31:21 16:12:12 26   26 MAVERICK 0:32:00                                                                                                         | 8     | BARNSTORMER        | 0:39:00 | 2:02:33 | 16:11:33 | 8     |
| 11 CLUB COMEDIE 0:23:00 2:19:30 16:12:30 11   12 ARCH DE TRIOMPHE 0:31:00 2:12:27 16:13:27 13   13 BABYDOLL 0:28:00 2:15:48 16:13:48 14   14 SALTSHAKER 0:02:00 2:42:56 16:14:56 15   15 WICKED 0:46:00 1:58:59 16:14:59 16   16 RAZZLE DAZZLE 0:28:00 2:17:24 16:15:24 17   17 LEBROK 0:30:00 2:15:43 16:15:58 19   19 PANAREA 0:16:00 2:30:42 16:16:42 20   20 WINSOME 0:33:00 2:15:10 16:18:10 21   21 BACARDI 0:39:00 2:09:24 16:18:24 22   22 BON VIVANT 0:18:00 2:30:37 16:18:37 23   23 SKULLDUGGERY 0:26:00 2:23:22 16:19:23 25   25 SUMMER WIND 0:16:00 2:35:12 16:21:12 26   26 MAVERICK 0:32:00                                                                                                       | 9     | THE SECRETARY      | 0:36:00 | 2:05:43 | 16:11:43 | 9     |
| 12 ARCH DE TRIOMPHE 0:31:00 2:12:27 16:13:27 13   13 BABYDOLL 0:28:00 2:15:48 16:13:48 14   14 SALTSHAKER 0:02:00 2:42:56 16:14:56 15   15 WICKED 0:46:00 1:58:59 16:14:59 16   16 RAZZLE DAZZLE 0:28:00 2:17:24 16:15:24 17   17 LEBROK 0:30:00 2:15:43 16:15:43 18   18 IZZI 0:26:00 2:19:58 16:16:42 20   20 WINSOME 0:33:00 2:15:10 16:18:10 21   21 BACARDI 0:39:00 2:09:24 16:18:24 22   22 BON VIVANT 0:18:00 2:30:37 16:18:37 23   23 SKULLDUGGERY 0:26:00 2:23:22 16:19:22 24   24 ESPRIT 0:46:00 2:03:23 16:19:23 25   25 SUMMER WIND 0:16:00 2:35:12 16:21:36 27   27 WHITE POINTER 0:31:00                                                                                                           | 10    | VIXEN I            | 0:40:00 | 2:02:08 | 16:12:08 | 10    |
| 13 BABYDOLL 0:28:00 2:15:48 16:13:48 14   14 SALTSHAKER 0:02:00 2:42:56 16:14:56 15   15 WICKED 0:46:00 1:58:59 16:14:59 16   16 RAZZLE DAZZLE 0:28:00 2:17:24 16:15:24 17   17 LEBROK 0:30:00 2:15:43 16:15:58 19   19 PANAREA 0:16:00 2:30:42 16:16:42 20   20 WINSOME 0:33:00 2:15:10 16:18:10 21   21 BACARDI 0:39:00 2:09:24 16:18:24 22   22 BON VIVANT 0:18:00 2:30:37 16:18:37 23   23 SKULLDUGGERY 0:26:00 2:23:22 16:19:23 25   25 SUMMER WIND 0:16:00 2:35:12 16:21:36 27   24 ESPRIT 0:46:00 2:35:12 16:21:36 27   25 SUMMER WIND 0:16:00 2:35:12 16:21:36 27   27 WHITE POINTER 0:31:00 <t< td=""><td>11</td><td>CLUB COMEDIE</td><td>0:23:00</td><td>2:19:30</td><td>16:12:30</td><td>11</td></t<> | 11    | CLUB COMEDIE       | 0:23:00 | 2:19:30 | 16:12:30 | 11    |
| 14SALTSHAKER0:02:002:42:5616:14:561515WICKED0:46:001:58:5916:14:591616RAZZLE DAZZLE0:28:002:17:2416:15:241717LEBROK0:30:002:15:4316:15:431818IZZI0:26:002:19:5816:15:581919PANAREA0:16:002:30:4216:16:422020WINSOME0:33:002:15:1016:18:102121BACARDI0:39:002:09:2416:18:242222BON VIVANT0:18:002:30:3716:18:372323SKULLDUGGERY0:26:002:32:2216:19:222424ESPRIT0:46:002:03:2316:19:232525SUMMER WIND0:16:002:35:1216:21:362727WHITE POINTER0:31:002:19:3616:22:0828285 OCLOCK SOMEWHERE0:25:002:29:5716:24:572929PZAZZ0:07:003:03:5616:40:5631                                                                                                                                                                    | 12    | ARCH DE TRIOMPHE   | 0:31:00 | 2:12:27 | 16:13:27 | 13    |
| 15WICKED0:46:001:58:5916:14:591616RAZZLE DAZZLE0:28:002:17:2416:15:241717LEBROK0:30:002:15:4316:15:431818IZZI0:26:002:19:5816:15:581919PANAREA0:16:002:30:4216:16:422020WINSOME0:33:002:15:1016:18:102121BACARDI0:39:002:09:2416:18:242222BON VIVANT0:18:002:30:3716:18:372323SKULLDUGGERY0:26:002:23:2216:19:222424ESPRIT0:46:002:03:2316:19:232525SUMMER WIND0:16:002:35:1216:21:122626MAVERICK0:32:002:19:3616:21:362727WHITE POINTER0:31:002:29:5716:24:572929PZAZZ0:07:003:03:5616:40:5631                                                                                                                                                                                                                  | 13    | BABYDOLL           | 0:28:00 | 2:15:48 | 16:13:48 | 14    |
| 16RAZZLE DAZZLE0:28:002:17:2416:15:241717LEBROK0:30:002:15:4316:15:431818IZZI0:26:002:19:5816:15:581919PANAREA0:16:002:30:4216:16:422020WINSOME0:33:002:15:1016:18:102121BACARDI0:39:002:09:2416:18:372322BON VIVANT0:18:002:30:3716:18:372323SKULLDUGGERY0:26:002:23:2216:19:222424ESPRIT0:46:002:03:2316:19:232525SUMMER WIND0:16:002:35:1216:21:122626MAVERICK0:32:002:19:3616:21:362727WHITE POINTER0:31:002:29:5716:24:572929PZAZZ0:07:003:03:5616:40:5631ENPSECOND NATURE0:28:002:15:0016:13:0017                                                                                                                                                                                                          | 14    | SALTSHAKER         | 0:02:00 | 2:42:56 | 16:14:56 | 15    |
| 17LEBROK0:30:002:15:4316:15:431818IZZI0:26:002:19:5816:15:581919PANAREA0:16:002:30:4216:16:422020WINSOME0:33:002:15:1016:18:102121BACARDI0:39:002:09:2416:18:242222BON VIVANT0:18:002:30:3716:18:372323SKULLDUGGERY0:26:002:23:2216:19:222424ESPRIT0:46:002:03:2316:19:232525SUMMER WIND0:16:002:35:1216:21:122626MAVERICK0:32:002:19:3616:21:362727WHITE POINTER0:31:002:21:0816:22:0828285 OCLOCK SOMEWHERE0:25:002:29:5716:24:572929PZAZZ0:07:003:03:5616:40:5631ENPSECOND NATURE0:28:002:15:0016:13:0017                                                                                                                                                                                                     | 15    | WICKED             | 0:46:00 | 1:58:59 | 16:14:59 | 16    |
| 18 IZZI 0:26:00 2:19:58 16:15:58 19   19 PANAREA 0:16:00 2:30:42 16:16:42 20   20 WINSOME 0:33:00 2:15:10 16:18:10 21   21 BACARDI 0:39:00 2:09:24 16:18:24 22   22 BON VIVANT 0:18:00 2:30:37 16:18:37 23   23 SKULLDUGGERY 0:26:00 2:23:22 16:19:22 24   24 ESPRIT 0:46:00 2:03:23 16:19:23 25   25 SUMMER WIND 0:16:00 2:35:12 16:21:12 26   26 MAVERICK 0:32:00 2:19:36 16:21:36 27   27 WHITE POINTER 0:31:00 2:21:08 16:22:08 28   28 5 OCLOCK SOMEWHERE 0:25:00 2:29:57 16:24:57 29   29 PZAZZ 0:07:00 3:03:56 16:40:56 31                                                                                                                                                                                | 16    | RAZZLE DAZZLE      | 0:28:00 | 2:17:24 | 16:15:24 | 17    |
| 19PANAREA0:16:002:30:4216:16:422020WINSOME0:33:002:15:1016:18:102121BACARDI0:39:002:09:2416:18:242222BON VIVANT0:18:002:30:3716:18:372323SKULLDUGGERY0:26:002:23:2216:19:222424ESPRIT0:46:002:03:2316:19:232525SUMMER WIND0:16:002:35:1216:21:122626MAVERICK0:32:002:19:3616:21:362727WHITE POINTER0:31:002:29:5716:24:572929PZAZZ0:07:003:03:5616:40:5631ENPSECOND NATURE0:28:002:15:0016:13:0017                                                                                                                                                                                                                                                                                                               | 17    | LEBROK             | 0:30:00 | 2:15:43 | 16:15:43 | 18    |
| 20WINSOME0:33:002:15:1016:18:102121BACARDI0:39:002:09:2416:18:242222BON VIVANT0:18:002:30:3716:18:372323SKULLDUGGERY0:26:002:23:2216:19:222424ESPRIT0:46:002:03:2316:19:232525SUMMER WIND0:16:002:35:1216:21:122626MAVERICK0:32:002:19:3616:21:362727WHITE POINTER0:31:002:21:0816:22:0828285 OCLOCK SOMEWHERE0:25:002:29:5716:24:572929PZAZZ0:07:003:03:5616:40:5631ENPSECOND NATURE0:28:002:15:0016:13:0017                                                                                                                                                                                                                                                                                                    | 18    | IZZI               | 0:26:00 | 2:19:58 | 16:15:58 | 19    |
| 21BACARDI0:39:002:09:2416:18:242222BON VIVANT0:18:002:30:3716:18:372323SKULLDUGGERY0:26:002:23:2216:19:222424ESPRIT0:46:002:03:2316:19:232525SUMMER WIND0:16:002:35:1216:21:122626MAVERICK0:32:002:19:3616:21:362727WHITE POINTER0:31:002:21:0816:22:0828285 OCLOCK SOMEWHERE0:25:002:29:5716:40:563129PZAZZ0:07:003:03:5616:40:5631ENP SECOND NATURE0:28:002:15:0016:13:0017                                                                                                                                                                                                                                                                                                                                    | 19    | PANAREA            | 0:16:00 | 2:30:42 | 16:16:42 | 20    |
| 22 BON VIVANT 0:18:00 2:30:37 16:18:37 23   23 SKULLDUGGERY 0:26:00 2:23:22 16:19:22 24   24 ESPRIT 0:46:00 2:03:23 16:19:23 25   25 SUMMER WIND 0:16:00 2:35:12 16:21:12 26   26 MAVERICK 0:32:00 2:19:36 16:21:36 27   27 WHITE POINTER 0:31:00 2:29:57 16:24:57 29   28 5 OCLOCK SOMEWHERE 0:25:00 2:29:57 16:40:56 31   ENP   SECOND NATURE 0:28:00 2:15:00 16:13:00 17                                                                                                                                                                                                                                                                                                                                      | 20    | WINSOME            | 0:33:00 | 2:15:10 | 16:18:10 | 21    |
| 23 SKULLDUGGERY 0:26:00 2:23:22 16:19:22 24   24 ESPRIT 0:46:00 2:03:23 16:19:23 25   25 SUMMER WIND 0:16:00 2:35:12 16:21:12 26   26 MAVERICK 0:32:00 2:19:36 16:21:36 27   27 WHITE POINTER 0:31:00 2:21:08 16:22:08 28   28 5 OCLOCK SOMEWHERE 0:25:00 2:29:57 16:40:56 31   29 PZAZZ 0:07:00 3:03:56 16:40:56 31                                                                                                                                                                                                                                                                                                                                                                                             | 21    | BACARDI            | 0:39:00 | 2:09:24 | 16:18:24 | 22    |
| 24 ESPRIT 0:46:00 2:03:23 16:19:23 25   25 SUMMER WIND 0:16:00 2:35:12 16:21:12 26   26 MAVERICK 0:32:00 2:19:36 16:21:36 27   27 WHITE POINTER 0:31:00 2:21:08 16:22:08 28   28 5 OCLOCK SOMEWHERE 0:25:00 2:29:57 16:24:57 29   29 PZAZZ 0:07:00 3:03:56 16:40:56 31                                                                                                                                                                                                                                                                                                                                                                                                                                           | 22    | BON VIVANT         | 0:18:00 | 2:30:37 | 16:18:37 | 23    |
| 25 SUMMER WIND 0:16:00 2:35:12 16:21:12 26   26 MAVERICK 0:32:00 2:19:36 16:21:36 27   27 WHITE POINTER 0:31:00 2:21:08 16:22:08 28   28 5 OCLOCK SOMEWHERE 0:25:00 2:29:57 16:24:57 29   29 PZAZZ 0:07:00 3:03:56 16:40:56 31                                                                                                                                                                                                                                                                                                                                                                                                                                                                                   | 23    | SKULLDUGGERY       | 0:26:00 | 2:23:22 | 16:19:22 | 24    |
| 26 MAVERICK 0:32:00 2:19:36 16:21:36 27   27 WHITE POINTER 0:31:00 2:21:08 16:22:08 28   28 5 OCLOCK SOMEWHERE 0:25:00 2:29:57 16:24:57 29   29 PZAZZ 0:07:00 3:03:56 16:40:56 31                                                                                                                                                                                                                                                                                                                                                                                                                                                                                                                                | 24    | ESPRIT             | 0:46:00 | 2:03:23 | 16:19:23 | 25    |
| 27 WHITE POINTER 0:31:00 2:21:08 16:22:08 28   28 5 OCLOCK SOMEWHERE 0:25:00 2:29:57 16:24:57 29   29 PZAZZ 0:07:00 3:03:56 16:40:56 31   ENP SECOND NATURE 0:28:00 2:15:00 16:13:00 17                                                                                                                                                                                                                                                                                                                                                                                                                                                                                                                          | 25    | SUMMER WIND        | 0:16:00 | 2:35:12 | 16:21:12 | 26    |
| 28 5 OCLOCK SOMEWHERE 0:25:00 2:29:57 16:24:57 29   29 PZAZZ 0:07:00 3:03:56 16:40:56 31   ENP SECOND NATURE 0:28:00 2:15:00 16:13:00 17                                                                                                                                                                                                                                                                                                                                                                                                                                                                                                                                                                         | 26    | MAVERICK           | 0:32:00 | 2:19:36 | 16:21:36 | 27    |
| 29 PZAZZ 0:07:00 3:03:56 16:40:56 31   ENP SECOND NATURE 0:28:00 2:15:00 16:13:00 17                                                                                                                                                                                                                                                                                                                                                                                                                                                                                                                                                                                                                             | 27    | WHITE POINTER      | 0:31:00 | 2:21:08 | 16:22:08 | 28    |
| ENP SECOND NATURE 0:28:00 2:15:00 16:13:00 17                                                                                                                                                                                                                                                                                                                                                                                                                                                                                                                                                                                                                                                                    | 28    | 5 OCLOCK SOMEWHERE | 0:25:00 | 2:29:57 | 16:24:57 | 29    |
|                                                                                                                                                                                                                                                                                                                                                                                                                                                                                                                                                                                                                                                                                                                  | 29    | PZAZZ              | 0:07:00 | 3:03:56 | 16:40:56 | 31    |
| ENP ALLIANCE   0:29:00   2:26:40   16:25:40   34                                                                                                                                                                                                                                                                                                                                                                                                                                                                                                                                                                                                                                                                 | ENP   | SECOND NATURE      | 0:28:00 | 2:15:00 | 16:13:00 | 17    |
|                                                                                                                                                                                                                                                                                                                                                                                                                                                                                                                                                                                                                                                                                                                  | ENP   | ALLIANCE           | 0:29:00 | 2:26:40 | 16:25:40 | 34    |