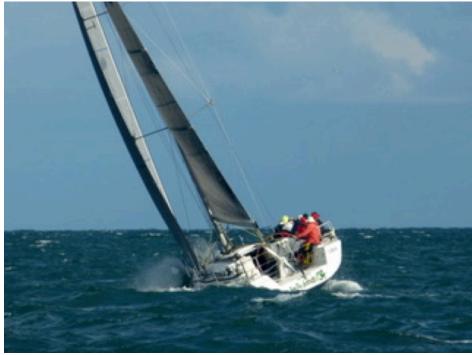

## Fastest times around the course

Wicked (Mike Welsh) – completed the course in 1:58:59, which was 22 sec faster than ...

*Vindaloo* (John Taylor) – completed the course in 1:59:21, which was a handsome 2 min 47 sec faster than ...

*Vixen I* (Christine Matheou-Fox) – completed the course in 2:02:08.

*Wicked* – fastest on the day (photographed on a windy day)

*P'zazz* (Michael Vandertop) got maximum value for effort, enjoying the race course for just over 3 hours.