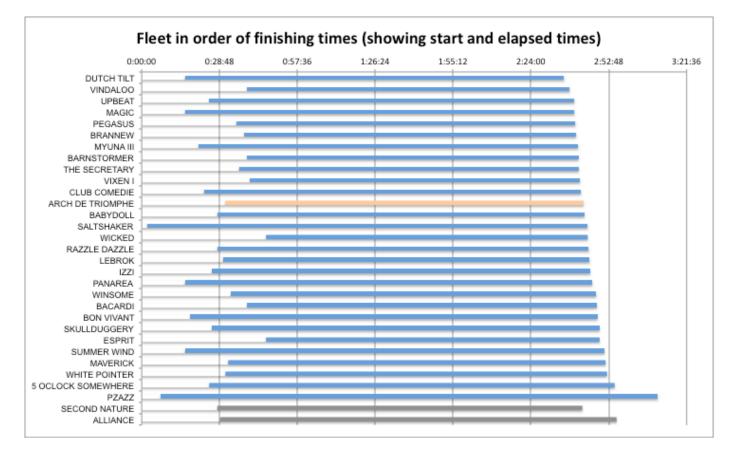

The following bar chart lists all competitors in the order of their finishing times. The blue bar represents a boat's elapsed time – each blue bar starts after the elapse of the boat's handicap and ends after it crosses the finish line.

## Fleet in order of finishing times

| 1 DUTCH TILT 0:16:00 2:20:16 16:06:16 1   2 VINDALOO 0:39:00 1:59:21 16:08:21 2   3 UPBEAT 0:25:00 2:15:01 16:10:01 3   4 MAGIC 0:16:00 2:24:04 16:10:04 4   5 PEGASUS 0:35:00 2:05:27 16:10:43 6   7 MYUNA III 0:21:00 2:20:27 16:11:27 7   8 BARNSTORMER 0:39:00 2:02:33 16:11:43 9   10 VIXEN I 0:40:00 2:02:08 16:12:08 10   11 CLUB COMEDIE 0:23:00 2:19:30 16:12:30 11   12 ARCH DE TRIOMPHE 0:31:00 2:12:27 16:13:27 13   13 BABYDOLL 0:28:00 2:15:48 16:14:59 16   14 SALTSHAKER 0:02:00 2:42:56 16:14:59 16   15 WICKED 0:46:00 1:58:59 16:14:59 16   15 WICKED 0:28:00 2:15:43                                                                                                                         | Place |                    | H'cap   | Elapsed | Finish   | Score |
|------------------------------------------------------------------------------------------------------------------------------------------------------------------------------------------------------------------------------------------------------------------------------------------------------------------------------------------------------------------------------------------------------------------------------------------------------------------------------------------------------------------------------------------------------------------------------------------------------------------------------------------------------------------------------------------------------------------|-------|--------------------|---------|---------|----------|-------|
| 3 UPBEAT 0:25:00 2:15:01 16:10:01 3   4 MAGIC 0:16:00 2:24:04 16:10:04 4   5 PEGASUS 0:35:00 2:05:27 16:10:27 5   6 BRANNEW 0:38:00 2:02:43 16:10:43 6   7 MYUNA III 0:21:00 2:20:27 16:11:27 7   8 BARNSTORMER 0:39:00 2:02:33 16:11:43 9   10 VIXEN I 0:40:00 2:02:08 16:12:08 10   11 CLUB COMEDIE 0:23:00 2:19:30 16:12:30 11   12 ARCH DE TRIOMPHE 0:31:00 2:12:27 16:13:27 13   13 BABYDOLL 0:28:00 2:15:48 16:14:56 15   15 WICKED 0:46:00 1:58:59 16:14:59 16   16 RAZZLE DAZZLE 0:28:00 2:17:24 16:15:43 18   18 IZZI 0:26:00 2:19:58 16:15:58 19   19 PANAREA 0:16:00 2:30:37                                                                                                                          | 1     | DUTCH TILT         | 0:16:00 | 2:20:16 | 16:06:16 | 1     |
| 4 MAGIC 0:16:00 2:24:04 16:10:04 4   5 PEGASUS 0:35:00 2:05:27 16:10:27 5   6 BRANNEW 0:38:00 2:02:43 16:10:43 6   7 MYUNA III 0:21:00 2:20:27 16:11:27 7   8 BARNSTORMER 0:39:00 2:02:33 16:11:33 8   9 THE SECRETARY 0:36:00 2:05:43 16:11:43 9   10 VIXEN I 0:40:00 2:02:08 16:12:08 10   11 CLUB COMEDIE 0:23:00 2:19:30 16:12:30 11   12 ARCH DE TRIOMPHE 0:31:00 2:12:27 16:13:27 13   13 BABYDOLL 0:28:00 2:15:48 16:14:56 15   15 WICKED 0:46:00 1:58:59 16:14:59 16   16 RAZZLE DAZZLE 0:28:00 2:17:24 16:15:43 18   18 IZZI 0:26:00 2:19:58 16:15:58 19   19 PANAREA 0:16:00 2:30:42                                                                                                                   | 2     | VINDALOO           | 0:39:00 | 1:59:21 | 16:08:21 | 2     |
| 5 PEGASUS 0:35:00 2:05:27 16:10:27 5   6 BRANNEW 0:38:00 2:02:43 16:10:43 6   7 MYUNA III 0:21:00 2:20:27 16:11:27 7   8 BARNSTORMER 0:39:00 2:02:33 16:11:33 8   9 THE SECRETARY 0:36:00 2:05:43 16:11:43 9   10 VIXEN I 0:40:00 2:02:08 16:12:08 10   11 CLUB COMEDIE 0:23:00 2:19:30 16:13:27 13   13 BABYDOLL 0:28:00 2:15:48 16:14:56 15   15 WICKED 0:46:00 1:58:59 16:14:59 16   16 RAZZLE DAZZLE 0:28:00 2:17:24 16:15:24 17   17 LEBROK 0:30:00 2:15:43 16:16:42 20   20 WINSOME 0:33:00 2:15:43 16:16:42 20   20 WINSOME 0:33:00 2:15:10 16:18:10 21   21 BACARDI 0:39:00 2:09:24                                                                                                                      | 3     | UPBEAT             | 0:25:00 | 2:15:01 | 16:10:01 | 3     |
| 6 BRANNEW 0:38:00 2:02:43 16:10:43 6   7 MYUNA III 0:21:00 2:20:27 16:11:27 7   8 BARNSTORMER 0:39:00 2:02:33 16:11:33 8   9 THE SECRETARY 0:36:00 2:05:43 16:11:43 9   10 VIXEN I 0:40:00 2:02:08 16:12:08 10   11 CLUB COMEDIE 0:23:00 2:19:30 16:12:30 11   12 ARCH DE TRIOMPHE 0:31:00 2:12:27 16:13:27 13   13 BABYDOLL 0:28:00 2:15:48 16:14:56 15   15 WICKED 0:46:00 1:58:59 16:14:59 16   16 RAZZLE DAZZLE 0:28:00 2:17:24 16:15:43 18   18 IZZI 0:26:00 2:19:58 16:14:59 16   19 PANAREA 0:16:00 2:30:42 16:18:10 21   20 WINSOME 0:33:00 2:15:10 16:18:37 23   21 BACARDI 0:39:00 2:09:2                                                                                                              | 4     | MAGIC              | 0:16:00 | 2:24:04 | 16:10:04 | 4     |
| 7 MYUNA III 0:21:00 2:20:27 16:11:27 7   8 BARNSTORMER 0:39:00 2:02:33 16:11:33 8   9 THE SECRETARY 0:36:00 2:05:43 16:11:43 9   10 VIXEN I 0:40:00 2:02:08 16:12:08 10   11 CLUB COMEDIE 0:23:00 2:19:30 16:12:03 11   12 ARCH DE TRIOMPHE 0:31:00 2:12:27 16:13:27 13   13 BABYDOLL 0:28:00 2:15:48 16:14:56 15   15 WICKED 0:46:00 1:58:59 16:14:59 16   16 RAZZLE DAZZLE 0:28:00 2:17:24 16:15:24 17   17 LEBROK 0:30:00 2:15:43 16:15:58 19   19 PANAREA 0:16:00 2:30:42 16:14:24 20   20 WINSOME 0:33:00 2:15:10 16:18:10 21   21 BACARDI 0:16:00 2:30:37 16:18:37 23   23 SKULLDUGGERY 0:26:00 <                                                                                                          | 5     | PEGASUS            | 0:35:00 | 2:05:27 | 16:10:27 | 5     |
| 8 BARNSTORMER 0:39:00 2:02:33 16:11:33 8   9 THE SECRETARY 0:36:00 2:05:43 16:11:43 9   10 VIXEN I 0:40:00 2:02:08 16:12:08 10   11 CLUB COMEDIE 0:23:00 2:19:30 16:12:30 11   12 ARCH DE TRIOMPHE 0:31:00 2:12:27 16:13:27 13   13 BABYDOLL 0:28:00 2:15:48 16:14:56 15   15 WICKED 0:46:00 1:58:59 16:14:59 16   16 RAZZLE DAZZLE 0:28:00 2:17:24 16:15:43 18   18 IZZI 0:26:00 2:19:58 16:16:42 20   20 WINSOME 0:30:00 2:15:10 16:18:10 21   21 BACARDI 0:30:00 2:09:24 16:18:10 21   21 BACARDI 0:30:00 2:09:24 16:18:37 23   23 SKULLDUGGERY 0:26:00 2:03:37 16:18:37 23   23 SLULDUGGERY 0:26:00                                                                                                          | 6     | BRANNEW            | 0:38:00 | 2:02:43 | 16:10:43 | 6     |
| 9 THE SECRETARY 0:36:00 2:05:43 16:11:43 9   10 VIXEN I 0:40:00 2:02:08 16:12:08 10   11 CLUB COMEDIE 0:23:00 2:19:30 16:12:30 11   12 ARCH DE TRIOMPHE 0:31:00 2:12:27 16:13:27 13   13 BABYDOLL 0:28:00 2:15:48 16:14:56 15   15 WICKED 0:46:00 1:58:59 16:14:59 16   16 RAZZLE DAZZLE 0:28:00 2:17:24 16:15:24 17   17 LEBROK 0:30:00 2:15:43 16:15:58 19   19 PANAREA 0:16:00 2:30:42 16:16:42 20   20 WINSOME 0:33:00 2:15:10 16:18:10 21   21 BACARDI 0:39:00 2:09:24 16:18:37 23   22 BON VIVANT 0:18:00 2:30:37 16:19:23 25   22 BON VIVANT 0:16:00 2:35:12 16:19:23 25   23 SKULLDUGGERY 0:26:00                                                                                                        | 7     | MYUNA III          | 0:21:00 | 2:20:27 | 16:11:27 | 7     |
| 10 VIXEN I 0:40:00 2:02:08 16:12:08 10   11 CLUB COMEDIE 0:23:00 2:19:30 16:12:30 11   12 ARCH DE TRIOMPHE 0:31:00 2:12:27 16:13:27 13   13 BABYDOLL 0:28:00 2:15:48 16:13:48 14   14 SALTSHAKER 0:02:00 2:42:56 16:14:56 15   15 WICKED 0:46:00 1:58:59 16:14:59 16   16 RAZZLE DAZZLE 0:28:00 2:17:24 16:15:24 17   17 LEBROK 0:30:00 2:15:43 16:15:58 19   19 PANAREA 0:16:00 2:30:42 16:16:42 20   20 WINSOME 0:33:00 2:15:10 16:18:10 21   21 BACARDI 0:39:00 2:09:24 16:18:37 23   23 SKULLDUGGERY 0:26:00 2:30:37 16:18:37 23   23 SKULLDUGGERY 0:26:00 2:31:21 16:12:12 26   26 MAVERICK 0:32:00                                                                                                         | 8     | BARNSTORMER        | 0:39:00 | 2:02:33 | 16:11:33 | 8     |
| 11 CLUB COMEDIE 0:23:00 2:19:30 16:12:30 11   12 ARCH DE TRIOMPHE 0:31:00 2:12:27 16:13:27 13   13 BABYDOLL 0:28:00 2:15:48 16:13:48 14   14 SALTSHAKER 0:02:00 2:42:56 16:14:56 15   15 WICKED 0:46:00 1:58:59 16:14:59 16   16 RAZZLE DAZZLE 0:28:00 2:17:24 16:15:24 17   17 LEBROK 0:30:00 2:15:43 16:15:58 19   19 PANAREA 0:16:00 2:30:42 16:16:42 20   20 WINSOME 0:33:00 2:15:10 16:18:10 21   21 BACARDI 0:39:00 2:09:24 16:18:24 22   22 BON VIVANT 0:18:00 2:30:37 16:18:37 23   23 SKULLDUGGERY 0:26:00 2:23:22 16:19:23 25   25 SUMMER WIND 0:16:00 2:35:12 16:21:12 26   26 MAVERICK 0:32:00                                                                                                       | 9     | THE SECRETARY      | 0:36:00 | 2:05:43 | 16:11:43 | 9     |
| 12 ARCH DE TRIOMPHE 0:31:00 2:12:27 16:13:27 13   13 BABYDOLL 0:28:00 2:15:48 16:13:48 14   14 SALTSHAKER 0:02:00 2:42:56 16:14:56 15   15 WICKED 0:46:00 1:58:59 16:14:59 16   16 RAZZLE DAZZLE 0:28:00 2:17:24 16:15:24 17   17 LEBROK 0:30:00 2:15:43 16:15:43 18   18 IZZI 0:26:00 2:19:58 16:16:42 20   20 WINSOME 0:33:00 2:15:10 16:18:10 21   21 BACARDI 0:39:00 2:09:24 16:18:24 22   22 BON VIVANT 0:18:00 2:30:37 16:18:37 23   23 SKULLDUGGERY 0:26:00 2:23:22 16:19:22 24   24 ESPRIT 0:46:00 2:03:23 16:19:23 25   25 SUMMER WIND 0:16:00 2:35:12 16:21:36 27   27 WHITE POINTER 0:31:00                                                                                                           | 10    | VIXEN I            | 0:40:00 | 2:02:08 | 16:12:08 | 10    |
| 13 BABYDOLL 0:28:00 2:15:48 16:13:48 14   14 SALTSHAKER 0:02:00 2:42:56 16:14:56 15   15 WICKED 0:46:00 1:58:59 16:14:59 16   16 RAZZLE DAZZLE 0:28:00 2:17:24 16:15:24 17   17 LEBROK 0:30:00 2:15:43 16:15:58 19   19 PANAREA 0:16:00 2:30:42 16:16:42 20   20 WINSOME 0:33:00 2:15:10 16:18:10 21   21 BACARDI 0:39:00 2:09:24 16:18:24 22   22 BON VIVANT 0:18:00 2:30:37 16:18:37 23   23 SKULLDUGGERY 0:26:00 2:23:22 16:19:23 25   25 SUMMER WIND 0:16:00 2:35:12 16:21:36 27   24 ESPRIT 0:46:00 2:35:12 16:21:36 27   25 SUMMER WIND 0:16:00 2:35:12 16:21:36 27   27 WHITE POINTER 0:31:00 <t< td=""><td>11</td><td>CLUB COMEDIE</td><td>0:23:00</td><td>2:19:30</td><td>16:12:30</td><td>11</td></t<> | 11    | CLUB COMEDIE       | 0:23:00 | 2:19:30 | 16:12:30 | 11    |
| 14SALTSHAKER0:02:002:42:5616:14:561515WICKED0:46:001:58:5916:14:591616RAZZLE DAZZLE0:28:002:17:2416:15:241717LEBROK0:30:002:15:4316:15:431818IZZI0:26:002:19:5816:15:581919PANAREA0:16:002:30:4216:16:422020WINSOME0:33:002:15:1016:18:102121BACARDI0:39:002:09:2416:18:242222BON VIVANT0:18:002:30:3716:18:372323SKULLDUGGERY0:26:002:32:2216:19:222424ESPRIT0:46:002:03:2316:19:232525SUMMER WIND0:16:002:35:1216:21:362727WHITE POINTER0:31:002:19:3616:22:0828285 OCLOCK SOMEWHERE0:25:002:29:5716:24:572929PZAZZ0:07:003:03:5616:40:5631                                                                                                                                                                    | 12    | ARCH DE TRIOMPHE   | 0:31:00 | 2:12:27 | 16:13:27 | 13    |
| 15WICKED0:46:001:58:5916:14:591616RAZZLE DAZZLE0:28:002:17:2416:15:241717LEBROK0:30:002:15:4316:15:431818IZZI0:26:002:19:5816:15:581919PANAREA0:16:002:30:4216:16:422020WINSOME0:33:002:15:1016:18:102121BACARDI0:39:002:09:2416:18:242222BON VIVANT0:18:002:30:3716:18:372323SKULLDUGGERY0:26:002:23:2216:19:222424ESPRIT0:46:002:03:2316:19:232525SUMMER WIND0:16:002:35:1216:21:122626MAVERICK0:32:002:19:3616:21:362727WHITE POINTER0:31:002:29:5716:24:572929PZAZZ0:07:003:03:5616:40:5631                                                                                                                                                                                                                  | 13    | BABYDOLL           | 0:28:00 | 2:15:48 | 16:13:48 | 14    |
| 16RAZZLE DAZZLE0:28:002:17:2416:15:241717LEBROK0:30:002:15:4316:15:431818IZZI0:26:002:19:5816:15:581919PANAREA0:16:002:30:4216:16:422020WINSOME0:33:002:15:1016:18:102121BACARDI0:39:002:09:2416:18:372322BON VIVANT0:18:002:30:3716:18:372323SKULLDUGGERY0:26:002:23:2216:19:222424ESPRIT0:46:002:03:2316:19:232525SUMMER WIND0:16:002:35:1216:21:122626MAVERICK0:32:002:19:3616:21:362727WHITE POINTER0:31:002:29:5716:24:572929PZAZZ0:07:003:03:5616:40:5631ENPSECOND NATURE0:28:002:15:0016:13:0017                                                                                                                                                                                                          | 14    | SALTSHAKER         | 0:02:00 | 2:42:56 | 16:14:56 | 15    |
| 17LEBROK0:30:002:15:4316:15:431818IZZI0:26:002:19:5816:15:581919PANAREA0:16:002:30:4216:16:422020WINSOME0:33:002:15:1016:18:102121BACARDI0:39:002:09:2416:18:242222BON VIVANT0:18:002:30:3716:18:372323SKULLDUGGERY0:26:002:23:2216:19:222424ESPRIT0:46:002:03:2316:19:232525SUMMER WIND0:16:002:35:1216:21:122626MAVERICK0:32:002:19:3616:21:362727WHITE POINTER0:31:002:21:0816:22:0828285 OCLOCK SOMEWHERE0:25:002:29:5716:24:572929PZAZZ0:07:003:03:5616:40:5631ENPSECOND NATURE0:28:002:15:0016:13:0017                                                                                                                                                                                                     | 15    | WICKED             | 0:46:00 | 1:58:59 | 16:14:59 | 16    |
| 18 IZZI 0:26:00 2:19:58 16:15:58 19   19 PANAREA 0:16:00 2:30:42 16:16:42 20   20 WINSOME 0:33:00 2:15:10 16:18:10 21   21 BACARDI 0:39:00 2:09:24 16:18:24 22   22 BON VIVANT 0:18:00 2:30:37 16:18:37 23   23 SKULLDUGGERY 0:26:00 2:23:22 16:19:22 24   24 ESPRIT 0:46:00 2:03:23 16:19:23 25   25 SUMMER WIND 0:16:00 2:35:12 16:21:12 26   26 MAVERICK 0:32:00 2:19:36 16:21:36 27   27 WHITE POINTER 0:31:00 2:21:08 16:22:08 28   28 5 OCLOCK SOMEWHERE 0:25:00 2:29:57 16:24:57 29   29 PZAZZ 0:07:00 3:03:56 16:40:56 31                                                                                                                                                                                | 16    | RAZZLE DAZZLE      | 0:28:00 | 2:17:24 | 16:15:24 | 17    |
| 19PANAREA0:16:002:30:4216:16:422020WINSOME0:33:002:15:1016:18:102121BACARDI0:39:002:09:2416:18:242222BON VIVANT0:18:002:30:3716:18:372323SKULLDUGGERY0:26:002:23:2216:19:222424ESPRIT0:46:002:03:2316:19:232525SUMMER WIND0:16:002:35:1216:21:122626MAVERICK0:32:002:19:3616:21:362727WHITE POINTER0:31:002:29:5716:24:572929PZAZZ0:07:003:03:5616:40:5631ENPSECOND NATURE0:28:002:15:0016:13:0017                                                                                                                                                                                                                                                                                                               | 17    | LEBROK             | 0:30:00 | 2:15:43 | 16:15:43 | 18    |
| 20WINSOME0:33:002:15:1016:18:102121BACARDI0:39:002:09:2416:18:242222BON VIVANT0:18:002:30:3716:18:372323SKULLDUGGERY0:26:002:23:2216:19:222424ESPRIT0:46:002:03:2316:19:232525SUMMER WIND0:16:002:35:1216:21:122626MAVERICK0:32:002:19:3616:21:362727WHITE POINTER0:31:002:21:0816:22:0828285 OCLOCK SOMEWHERE0:25:002:29:5716:24:572929PZAZZ0:07:003:03:5616:40:5631ENPSECOND NATURE0:28:002:15:0016:13:0017                                                                                                                                                                                                                                                                                                    | 18    | IZZI               | 0:26:00 | 2:19:58 | 16:15:58 | 19    |
| 21BACARDI0:39:002:09:2416:18:242222BON VIVANT0:18:002:30:3716:18:372323SKULLDUGGERY0:26:002:23:2216:19:222424ESPRIT0:46:002:03:2316:19:232525SUMMER WIND0:16:002:35:1216:21:122626MAVERICK0:32:002:19:3616:21:362727WHITE POINTER0:31:002:21:0816:22:0828285 OCLOCK SOMEWHERE0:25:002:29:5716:40:563129PZAZZ0:07:003:03:5616:40:5631ENP SECOND NATURE0:28:002:15:0016:13:0017                                                                                                                                                                                                                                                                                                                                    | 19    | PANAREA            | 0:16:00 | 2:30:42 | 16:16:42 | 20    |
| 22 BON VIVANT 0:18:00 2:30:37 16:18:37 23   23 SKULLDUGGERY 0:26:00 2:23:22 16:19:22 24   24 ESPRIT 0:46:00 2:03:23 16:19:23 25   25 SUMMER WIND 0:16:00 2:35:12 16:21:12 26   26 MAVERICK 0:32:00 2:19:36 16:21:36 27   27 WHITE POINTER 0:31:00 2:29:57 16:24:57 29   28 5 OCLOCK SOMEWHERE 0:25:00 2:29:57 16:40:56 31   ENP   SECOND NATURE 0:28:00 2:15:00 16:13:00 17                                                                                                                                                                                                                                                                                                                                      | 20    | WINSOME            | 0:33:00 | 2:15:10 | 16:18:10 | 21    |
| 23 SKULLDUGGERY 0:26:00 2:23:22 16:19:22 24   24 ESPRIT 0:46:00 2:03:23 16:19:23 25   25 SUMMER WIND 0:16:00 2:35:12 16:21:12 26   26 MAVERICK 0:32:00 2:19:36 16:21:36 27   27 WHITE POINTER 0:31:00 2:21:08 16:22:08 28   28 5 OCLOCK SOMEWHERE 0:25:00 2:29:57 16:40:56 31   29 PZAZZ 0:07:00 3:03:56 16:40:56 31                                                                                                                                                                                                                                                                                                                                                                                             | 21    | BACARDI            | 0:39:00 | 2:09:24 | 16:18:24 | 22    |
| 24 ESPRIT 0:46:00 2:03:23 16:19:23 25   25 SUMMER WIND 0:16:00 2:35:12 16:21:12 26   26 MAVERICK 0:32:00 2:19:36 16:21:36 27   27 WHITE POINTER 0:31:00 2:21:08 16:22:08 28   28 5 OCLOCK SOMEWHERE 0:25:00 2:29:57 16:24:57 29   29 PZAZZ 0:07:00 3:03:56 16:40:56 31                                                                                                                                                                                                                                                                                                                                                                                                                                           | 22    | BON VIVANT         | 0:18:00 | 2:30:37 | 16:18:37 | 23    |
| 25 SUMMER WIND 0:16:00 2:35:12 16:21:12 26   26 MAVERICK 0:32:00 2:19:36 16:21:36 27   27 WHITE POINTER 0:31:00 2:21:08 16:22:08 28   28 5 OCLOCK SOMEWHERE 0:25:00 2:29:57 16:24:57 29   29 PZAZZ 0:07:00 3:03:56 16:40:56 31                                                                                                                                                                                                                                                                                                                                                                                                                                                                                   | 23    | SKULLDUGGERY       | 0:26:00 | 2:23:22 | 16:19:22 | 24    |
| 26 MAVERICK 0:32:00 2:19:36 16:21:36 27   27 WHITE POINTER 0:31:00 2:21:08 16:22:08 28   28 5 OCLOCK SOMEWHERE 0:25:00 2:29:57 16:24:57 29   29 PZAZZ 0:07:00 3:03:56 16:40:56 31                                                                                                                                                                                                                                                                                                                                                                                                                                                                                                                                | 24    | ESPRIT             | 0:46:00 | 2:03:23 | 16:19:23 | 25    |
| 27 WHITE POINTER 0:31:00 2:21:08 16:22:08 28   28 5 OCLOCK SOMEWHERE 0:25:00 2:29:57 16:24:57 29   29 PZAZZ 0:07:00 3:03:56 16:40:56 31   ENP SECOND NATURE 0:28:00 2:15:00 16:13:00 17                                                                                                                                                                                                                                                                                                                                                                                                                                                                                                                          | 25    | SUMMER WIND        | 0:16:00 | 2:35:12 | 16:21:12 | 26    |
| 28 5 OCLOCK SOMEWHERE 0:25:00 2:29:57 16:24:57 29   29 PZAZZ 0:07:00 3:03:56 16:40:56 31   ENP SECOND NATURE 0:28:00 2:15:00 16:13:00 17                                                                                                                                                                                                                                                                                                                                                                                                                                                                                                                                                                         | 26    | MAVERICK           | 0:32:00 | 2:19:36 | 16:21:36 | 27    |
| 29 PZAZZ 0:07:00 3:03:56 16:40:56 31   ENP SECOND NATURE 0:28:00 2:15:00 16:13:00 17                                                                                                                                                                                                                                                                                                                                                                                                                                                                                                                                                                                                                             | 27    | WHITE POINTER      | 0:31:00 | 2:21:08 | 16:22:08 | 28    |
| ENP SECOND NATURE 0:28:00 2:15:00 16:13:00 17                                                                                                                                                                                                                                                                                                                                                                                                                                                                                                                                                                                                                                                                    | 28    | 5 OCLOCK SOMEWHERE | 0:25:00 | 2:29:57 | 16:24:57 | 29    |
|                                                                                                                                                                                                                                                                                                                                                                                                                                                                                                                                                                                                                                                                                                                  | 29    | PZAZZ              | 0:07:00 | 3:03:56 | 16:40:56 | 31    |
| ENP ALLIANCE   0:29:00   2:26:40   16:25:40   34                                                                                                                                                                                                                                                                                                                                                                                                                                                                                                                                                                                                                                                                 | ENP   | SECOND NATURE      | 0:28:00 | 2:15:00 | 16:13:00 | 17    |
|                                                                                                                                                                                                                                                                                                                                                                                                                                                                                                                                                                                                                                                                                                                  | ENP   | ALLIANCE           | 0:29:00 | 2:26:40 | 16:25:40 | 34    |