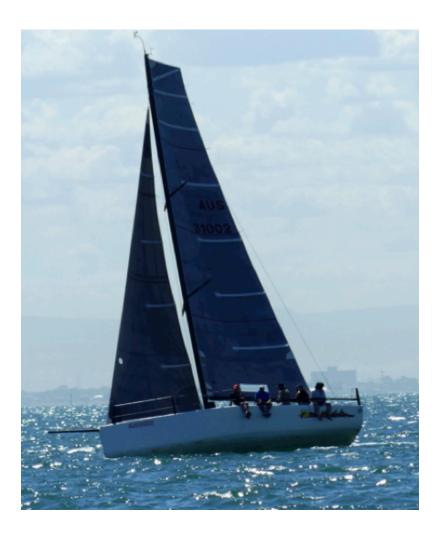

## **Pursuit race results**

- 1<sup>st</sup> **Dutch Tilt** (Daniel Gallagher) started on a handicap of 16 min, sailed for 2:20:16 and finished 2 min 5 sec ahead of...
- 2<sup>nd</sup> *Vindaloo* (John Taylor) started on a handicap of 39 min, sailed pretty fast for 1:59:21 and finished 1 min 40 sec ahead of ...
- 3<sup>rd</sup> **Upbeat** (Peter Dunn) started on a handicap of 25 min, sailed for 2:15:01 and finished a mere 3 sec ahead of **Magic** (Phil Spry-Bailey).

# Start of the day

Start of the day was shared by *The Secretary* (Geo Shaw) and *Vindaloo* (John Taylor) each crossing the start line just 3 seconds after their allocated start time.

*The Secretary* – start of the day – nice one Geo. (an honour shared with *Vindaloo*)