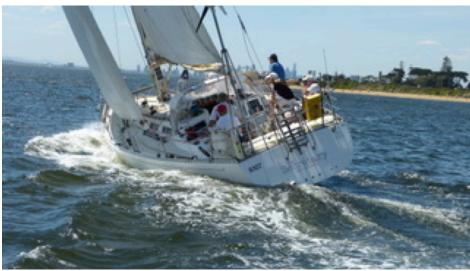

*Scarlet* (Mark Watson) and *Andante* I (Keith Woodruff) each retired. Mark thought the motor needed a run and Keith's crew complained about the cold ... to the whole fleet via a VHF broadcast.

Dutch Tilt – 1st across the line

(Apology for the poor quality photo. If this isn't *Dutch Tilt*, it's her sister ship *Panarea* – too far away to detect)

*Vindaloo* – 2<sup>nd</sup> across the line

*Upbeat*– 3<sup>rd</sup> across the line