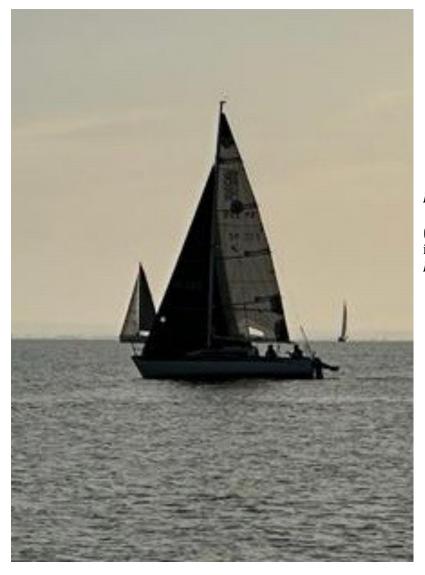

*Scarlet* (Mark Watson) and *Andante* I (Keith Woodruff) each retired. Mark thought the motor needed a run and Keith's crew complained about the cold ... to the whole fleet via a VHF broadcast.

Dutch Tilt – 1st across the line

(Apology for the poor quality photo. If this isn't *Dutch Tilt*, it's her sister ship *Panarea* – too far away to detect)

*Vindaloo* – 2<sup>nd</sup> across the line

*Upbeat*– 3<sup>rd</sup> across the line