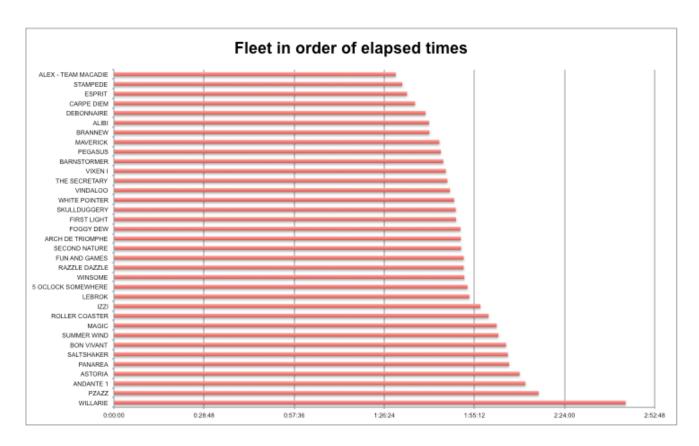

Saltshaker - 1st across the line

Roller Coaster - 2nd across the line.

Andante 1 – 3<sup>rd</sup> place

The following bar chart lists all competitors in the order of their finishing times. The blue bar represents a boat's elapsed time – each blue bar starts after the elapse of the boat's handicap and ends after it crosses the finish line.

| <u>Place</u> |                     | Н'сар   | Elapsed | Finish   | Score |
|--------------|---------------------|---------|---------|----------|-------|
| 1            | SALTSHAKER          | 0:08:00 | 2:05:52 | 15:43:52 | 1     |
| 2            | ROLLER COASTER      | 0:16:00 | 1:59:42 | 15:45:42 | 2     |
| 3            | ANDANTE 1           | 0:05:00 | 2:11:28 | 15:46:28 | 3     |
| 4            | RAZZLE DAZZLE       | 0:25:00 | 1:51:45 | 15:46:45 | 4     |
| 5            | ALEX - TEAM MACADIE | 0:47:00 | 1:30:04 | 15:47:04 | 5     |
| 6            | SKULLDUGGERY        | 0:28:00 | 1:49:13 | 15:47:13 | 6     |
| 7            | SECOND NATURE       | 0:27:00 | 1:50:55 | 15:47:55 | 7     |
| 8            | MAVERICK            | 0:34:00 | 1:43:58 | 15:47:58 | 8     |
| 9            | STAMPEDE            | 0:46:00 | 1:32:08 | 15:48:08 | 9     |
| 10           | WHITE POINTER       | 0:30:00 | 1:48:42 | 15:48:42 | 10    |
| 11           | BRANNEW             | 0:38:00 | 1:40:48 | 15:48:48 | 11    |
| 12           | 5 OCLOCK SOMEWHERE  | 0:27:00 | 1:52:58 | 15:49:58 | 12    |
| 13           | DEBONNAIRE          | 0:41:00 | 1:39:34 | 15:50:34 | 13    |
| 14           | SUMMER WIND         | 0:18:00 | 2:02:50 | 15:50:50 | 14    |
| 15           | WINSOME             | 0:29:00 | 1:51:57 | 15:50:57 | 15    |
| 16           | FIRST LIGHT         | 0:32:00 | 1:49:19 | 15:51:19 | 16    |
| 17           | PEGASUS             | 0:37:00 | 1:44:27 | 15:51:27 | 17    |
| 18           | ESPRIT              | 0:48:00 | 1:33:39 | 15:51:39 | 18    |
| 19           | ALIBI               | 0:41:00 | 1:40:41 | 15:51:41 | 19.5  |
| 19           | PZAZZ               | 0:06:00 | 2:15:41 | 15:51:41 | 19.5  |
| 21           | CARPE DIEM          | 0:46:00 | 1:36:12 | 15:52:12 | 21    |
| 22           | MAGIC               | 0:20:00 | 2:02:17 | 15:52:17 | 22    |
| 23           | LEBROK              | 0:29:00 | 1:53:34 | 15:52:34 | 23    |
| 24           | ARCH DE TRIOMPHE    | 0:32:00 | 1:50:49 | 15:52:49 | 24    |
| 25           | BARNSTORMER         | 0:38:00 | 1:45:13 | 15:53:13 | 25    |
| 26           | VINDALOO            | 0:36:00 | 1:47:21 | 15:53:21 | 26    |
| 27           | VIXEN I             | 0:38:00 | 1:46:02 | 15:54:02 | 27    |
| 28           | IZZI                | 0:27:00 | 1:57:05 | 15:54:05 | 28    |
| 29           | PANAREA             | 0:18:00 | 2:06:16 | 15:54:16 | 29    |
| 30           | BON VIVANT          | 0:20:00 | 2:05:17 | 15:55:17 | 30    |
| 31           | FUN AND GAMES       | 0:34:00 | 1:51:45 | 15:55:45 | 31    |
| 32           | THE SECRETARY       | 0:40:00 | 1:46:32 | 15:56:32 | 32    |
| 33           | ASTORIA             | 0:18:00 | 2:09:37 | 15:57:37 | 33    |
| ENP          | FOGGY DEW           | 0:38:00 | 1:50:42 | 15:58:42 | 37    |
| 34           | WILLARIE            | 0.00    | 2:43:29 | 16:09:29 | 35    |
|              |                     |         |         |          |       |