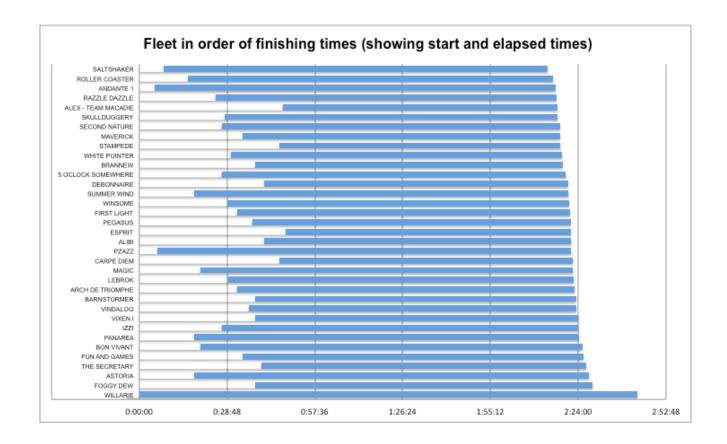

Saltshaker - 1st across the line

Roller Coaster - 2nd across the line.

Andante 1 – 3<sup>rd</sup> place

The following bar chart lists all competitors in the order of their finishing times. The blue bar represents a boat's elapsed time – each blue bar starts after the elapse of the boat's handicap and ends after it crosses the finish line.

| <u>Place</u> |                     | Н'сар   | Elapsed | Finish   | Score |
|--------------|---------------------|---------|---------|----------|-------|
| 1            | SALTSHAKER          | 0:08:00 | 2:05:52 | 15:43:52 | 1     |
| 2            | ROLLER COASTER      | 0:16:00 | 1:59:42 | 15:45:42 | 2     |
| 3            | ANDANTE 1           | 0:05:00 | 2:11:28 | 15:46:28 | 3     |
| 4            | RAZZLE DAZZLE       | 0:25:00 | 1:51:45 | 15:46:45 | 4     |
| 5            | ALEX - TEAM MACADIE | 0:47:00 | 1:30:04 | 15:47:04 | 5     |
| 6            | SKULLDUGGERY        | 0:28:00 | 1:49:13 | 15:47:13 | 6     |
| 7            | SECOND NATURE       | 0:27:00 | 1:50:55 | 15:47:55 | 7     |
| 8            | MAVERICK            | 0:34:00 | 1:43:58 | 15:47:58 | 8     |
| 9            | STAMPEDE            | 0:46:00 | 1:32:08 | 15:48:08 | 9     |
| 10           | WHITE POINTER       | 0:30:00 | 1:48:42 | 15:48:42 | 10    |
| 11           | BRANNEW             | 0:38:00 | 1:40:48 | 15:48:48 | 11    |
| 12           | 5 OCLOCK SOMEWHERE  | 0:27:00 | 1:52:58 | 15:49:58 | 12    |
| 13           | DEBONNAIRE          | 0:41:00 | 1:39:34 | 15:50:34 | 13    |
| 14           | SUMMER WIND         | 0:18:00 | 2:02:50 | 15:50:50 | 14    |
| 15           | WINSOME             | 0:29:00 | 1:51:57 | 15:50:57 | 15    |
| 16           | FIRST LIGHT         | 0:32:00 | 1:49:19 | 15:51:19 | 16    |
| 17           | PEGASUS             | 0:37:00 | 1:44:27 | 15:51:27 | 17    |
| 18           | ESPRIT              | 0:48:00 | 1:33:39 | 15:51:39 | 18    |
| 19           | ALIBI               | 0:41:00 | 1:40:41 | 15:51:41 | 19.5  |
| 19           | PZAZZ               | 0:06:00 | 2:15:41 | 15:51:41 | 19.5  |
| 21           | CARPE DIEM          | 0:46:00 | 1:36:12 | 15:52:12 | 21    |
| 22           | MAGIC               | 0:20:00 | 2:02:17 | 15:52:17 | 22    |
| 23           | LEBROK              | 0:29:00 | 1:53:34 | 15:52:34 | 23    |
| 24           | ARCH DE TRIOMPHE    | 0:32:00 | 1:50:49 | 15:52:49 | 24    |
| 25           | BARNSTORMER         | 0:38:00 | 1:45:13 | 15:53:13 | 25    |
| 26           | VINDALOO            | 0:36:00 | 1:47:21 | 15:53:21 | 26    |
| 27           | VIXEN I             | 0:38:00 | 1:46:02 | 15:54:02 | 27    |
| 28           | IZZI                | 0:27:00 | 1:57:05 | 15:54:05 | 28    |
| 29           | PANAREA             | 0:18:00 | 2:06:16 | 15:54:16 | 29    |
| 30           | BON VIVANT          | 0:20:00 | 2:05:17 | 15:55:17 | 30    |
| 31           | FUN AND GAMES       | 0:34:00 | 1:51:45 | 15:55:45 | 31    |
| 32           | THE SECRETARY       | 0:40:00 | 1:46:32 | 15:56:32 | 32    |
| 33           | ASTORIA             | 0:18:00 | 2:09:37 | 15:57:37 | 33    |
| ENP          | FOGGY DEW           | 0:38:00 | 1:50:42 | 15:58:42 | 37    |
| 34           | WILLARIE            | 0.00    | 2:43:29 | 16:09:29 | 35    |
|              |                     |         |         |          |       |