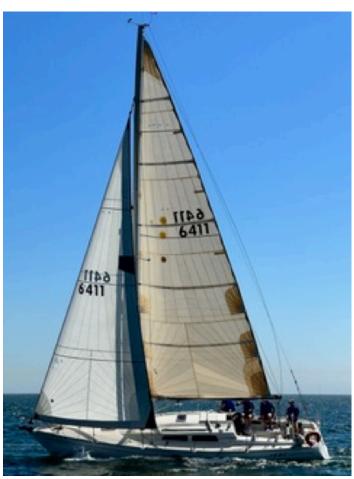

#### Pursuit race results

This was a race, like previous recent races, where the course length, wind strength and wind conditions favoured the early starters.

- 1st **Saltshaker** (Ken Gayler) started on 8 min, sailed for 2:05:52 and finished a 1 min 50 sec ahead of...
- 2<sup>nd</sup> **Roller Coaster** (Geoffrey Simpson) started on 16 min, sailed for 1:59:42 and finished 46 sec ahead of ...
- 3<sup>rd</sup> **Andante 1** (Keith Woodruff) started on 5 min, sailed for 2:11:28 and finished 17 sec ahead **Razzle Dazzle** (Grahame Jones).

Saltshaker - 1st across the line

Roller Coaster - 2nd across the line.

Andante 1 – 3<sup>rd</sup> place

The following bar chart lists all competitors in the order of their finishing times. The blue bar represents a boat's elapsed time – each blue bar starts after the elapse of the boat's handicap and ends after it crosses the finish line.