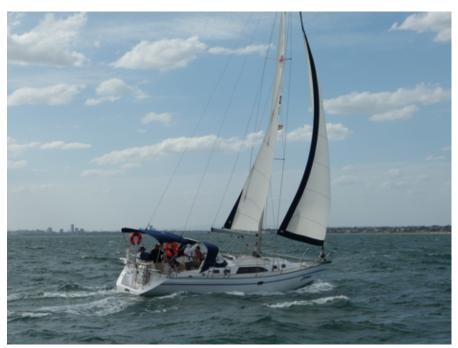

#### Pursuit race results

This was a race, like previous recent races, where the course length, wind strength and wind conditions favoured the early starters.

- 1st **Saltshaker** (Ken Gayler) started on 8 min, sailed for 2:05:52 and finished a 1 min 50 sec ahead of...
- 2<sup>nd</sup> **Roller Coaster** (Geoffrey Simpson) started on 16 min, sailed for 1:59:42 and finished 46 sec ahead of ...
- 3<sup>rd</sup> **Andante 1** (Keith Woodruff) started on 5 min, sailed for 2:11:28 and finished 17 sec ahead **Razzle Dazzle** (Grahame Jones).

Saltshaker - 1st across the line

Roller Coaster - 2nd across the line.

Andante 1 – 3<sup>rd</sup> place

The following bar chart lists all competitors in the order of their finishing times. The blue bar represents a boat's elapsed time – each blue bar starts after the elapse of the boat's handicap and ends after it crosses the finish line.