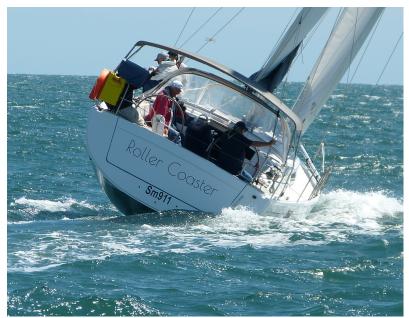

#### Pursuit race results

This was a race, like previous recent races, where the course length, wind strength and wind conditions favoured the early starters.

- 1st **Saltshaker** (Ken Gayler) started on 8 min, sailed for 2:05:52 and finished a 1 min 50 sec ahead of...
- 2<sup>nd</sup> **Roller Coaster** (Geoffrey Simpson) started on 16 min, sailed for 1:59:42 and finished 46 sec ahead of ...
- 3<sup>rd</sup> **Andante 1** (Keith Woodruff) started on 5 min, sailed for 2:11:28 and finished 17 sec ahead **Razzle Dazzle** (Grahame Jones).

Saltshaker - 1st across the line

Roller Coaster - 2nd across the line.

Andante 1 – 3<sup>rd</sup> place

The following bar chart lists all competitors in the order of their finishing times. The blue bar represents a boat's elapsed time – each blue bar starts after the elapse of the boat's handicap and ends after it crosses the finish line.