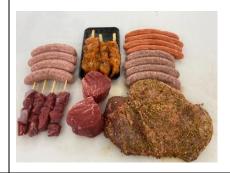

### **PACK A - \$65**

- 4 x Tasmanian Lamb Loin Chops
- 4 x Traditional Bratwurst Sausages
- 4 x Irish Pork Sausages
- 4 x Lemon Pepper Chicken Skewers
- 4 x Gippsland Grass Fed Scotch Fillets

#### **PACK B - \$65**

- 1 x Peri-Peri Butterflied Chicken
- 4 x Old Fashioned Lamb, Honey & Mint Sausages
- 4 x Country Style Beef Sausages
- 4 x Gippsland Grass Fed Porterhouse Steaks
- 6 x Sticky BBQ Pork Rashers

#### **PACK C - \$100**

- 1 x Mediterranean Butterflied Lamb Leg
- 4 x Lamb Skewers
- 2 x Gippsland Angus Eye Fillet
- 4 x Lemon Pepper Chicken Skewers
- 4 x Beef Herb & Garlic Sausages
- 4 x Bratwurst Sausages