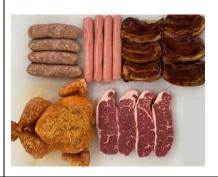

### **PACK A - \$65**

- 4 x Tasmanian Lamb Loin Chops
- 4 x Traditional Bratwurst Sausages
- 4 x Irish Pork Sausages
- 4 x Lemon Pepper Chicken Skewers
- 4 x Gippsland Grass Fed Scotch Fillets

#### **PACK B - \$65**

- 1 x Peri-Peri Butterflied Chicken
- 4 x Old Fashioned Lamb, Honey & Mint Sausages
- 4 x Country Style Beef Sausages
- 4 x Gippsland Grass Fed Porterhouse Steaks
- 6 x Sticky BBQ Pork Rashers

#### **PACK C - \$100**

- 1 x Mediterranean Butterflied Lamb Leg
- 4 x Lamb Skewers
- 2 x Gippsland Angus Eye Fillet
- 4 x Lemon Pepper Chicken Skewers
- 4 x Beef Herb & Garlic Sausages
- 4 x Bratwurst Sausages