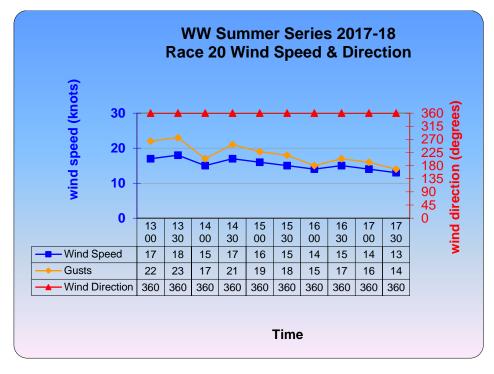

#### **Dotty Bits for Race 20**

- Handicaps based upon wind speed of 10 to 15 knots;
- Observations at Fawkner indicate northerly breeze of 15 knots for the afternoon;
- In general, the breeze decreased as the afternoon wore on;
- 43 yachts start and finish the 6 leg, 9.9 nautical mile course 26;
- DOLPHIN PLAY becomes 13<sup>th</sup> different yacht to win Start of the Day;
- Median start time 18 seconds;
- Fleet stated 68:01 minutes apart and finished 32 minutes 29 seconds apart;
- VIVA La VIE becomes 16<sup>th</sup> different yacht to win a race;
- Winning margin of 6 minutes 42 seconds the second highest of the series;
- FOGGY DEW records her first podium and 6<sup>th</sup> top ten finish when she finishes in 2<sup>nd</sup> place;
- SECOND NATURE records her second 3<sup>rd</sup> place and 7<sup>th</sup> top ten finish of the series;
- Both FOGGY DEW & SECOND NATURE received a 7 minute handicap reduction for this race; Neither have made frequent podium finishes but they both feature strongly in the top ten.
- ULUWATU (26<sup>th</sup>) has her best place this series;
- SCARLET RUNNER-II completes her first race of the series in 3<sup>rd</sup> fastest elapsed time;
- Closest finish was 2 seconds between PHOENIX and MYUNA III with INSX and FIREFOX separated by the same margin;
- NUTCRACKER II (1:49:27) records the fastest time of the race for 13<sup>th</sup> time;
- Average elapsed time for the race 131.63 minutes;
- FUN & GAMES (2:30:41) sailed the course 1 second faster than LEBROK (2:30:41);
- The same margin separated VANTAGE (2:10:22) from PRIMO (2:10:23) but had a penalty added
- WHITE POINTER continues to lead the aggregate; The yellow flag won't come undone
- FOGGY DEW re enters aggregate top ten as does ROLLER COASTER;
- INSX and RAZZLE DAZZLE slip out of the aggregate top ten;

### WW Summer Series 2017-18 Race 20 Start of the Day