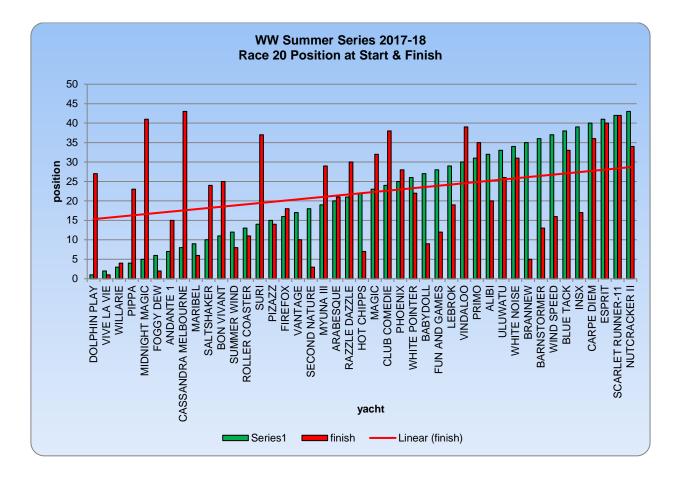

MO (2:10:23) but had a penalty added
- WHITE POINTER continues to lead the aggregate; The yellow flag won't come undone
- FOGGY DEW re enters aggregate top ten as does ROLLER COASTER;
- INSX and RAZZLE DAZZLE slip out of the aggregate top ten;

### WW Summer Series 2017-18 Race 20 Start of the Day



#### Start of the day: Dolphin Play

Best race yet

Dolphin Play was sitting in the top 20 until one bad tack approaching the finish mark placed her in a melee of yachts and she dropped to 27<sup>th</sup>. On the first time past Number 4 she was in third place and only on the final leg did the red Triton manage to get in front of her by heading for the club end of the finish line away from the crowd, finishing 23<sup>rd</sup> and just 1 min in front of Dolphin Play. Well done John Brennan.







The strong breeze at the start of the race was an advantage for the early starters. Sm 5985 INSX started at 34<sup>th</sup> position (49mins); by half way had dropped to 35<sup>th</sup> but improved 16 places at the end of the race finishing 17<sup>th</sup>. Sm99 Primo was 4 second early starting. It looks like she was finishing close to INSX but an extra 5 mins penalty recorded her finish 35<sup>th</sup>

## WW Summer Series 2017-18 Race 20 Elapsed Time

|                           | time (hh:mn   |                    |
|---------------------------|---------------|--------------------|
| 0:00                      | :00 1:55:12   | 3:50:24            |
| NUTCRACKER II             | <b></b> 1:40: | :19                |
| ESPRIT ]                  |               | 9:13               |
|