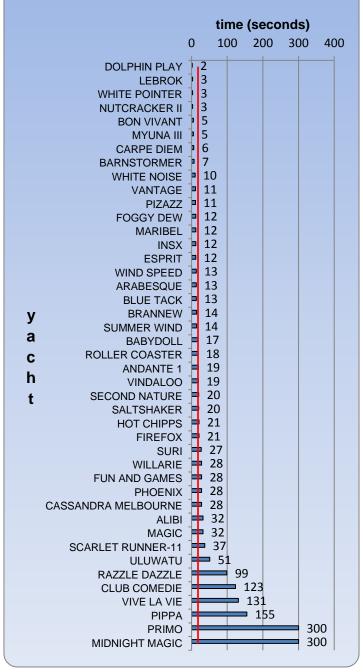

## WW Summer Series 2017-18 Race 20 Elapsed Time

|                           | time (hh:mn   |                    |
|---------------------------|---------------|--------------------|
| 0:00                      | :00 1:55:12   | 3:50:24            |
| NUTCRACKER II             | <b></b> 1:40: | :19                |
| ESPRIT ]                  |               | 9:13               |
| SCARLET RUNNER-11         |               | 9:27               |
| BRANNEW                   |               | 51:23              |
| INSX _                    |               | 54:03              |
|                           |               | 54:26              |
| WIND SPEED                |               | 55:45              |
| BARNSTORMER               |               | 55:58              |
| ALIBI                     |               | :59:45             |
|                           |               | :00:44<br>:00:51   |
| ULUWATU<br>BABYDOLL       |               | :01:02             |
| WHITE NOISE               |               | :01:39             |
| SECOND NATURE             |               | :02:02             |
| FUN AND GAMES             |               | 2:03:40            |
| LEBROK                    |               | 2:03:41            |
| HOT CHIPPS                |               | 2:06:17            |
| WHITE POINTER             |               | 2:08:01            |
| y VINDALOO                |               | 2:09:25            |
| VANTAGE                   |               | 2:10:22            |
| a PRIMO                   |               | 2:10:23            |
| C ARABESQUE               |               | 2:12:57            |
| PHOENIX                   |               | 2:13:08            |
| h FOGGY DEW               |               | 2:14:59            |
| t FIREFOX                 |               | 2:15:05            |
| MYUNA III                 |               | 2:15:10            |
| MAGIC                     |               | 2:15:16            |
|                           |               | 2:15:49            |
|                           |               | 2:16:19            |
|                           |               | 2:16:26<br>2:16:52 |
| MARIBEL<br>ROLLER COASTER |               | 2:17:37            |
|                           |               | 2:17:59            |
| BON VIVANT                |               | 2:21:43            |
| VIVE LA VIE               |               | 2:24:17            |
| SURI                      |               | 2:24:36            |
| SALTSHAKER                |               | 2:24:39            |
| ANDANTE 1                 |               | 2:25:33            |
| WILLARIE                  |               | 2:32:28            |
| CASSANDRA                 |               | 2:39:46            |
| PIPPA -                   |               | 2:40:31            |
| MIDNIGHT MAGIC            |               | 2:44:45            |
| DOLPHIN PLAY ]            |               | 2:45:38            |