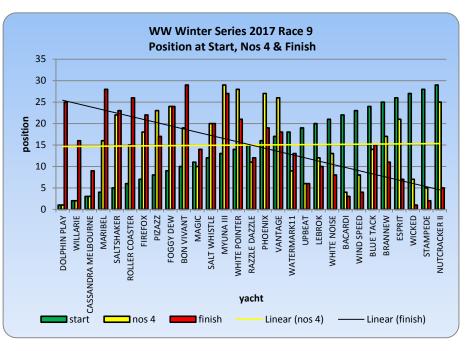

The fleet started 58 minutes and 1 second apart and were 17 minutes 18 seconds apart at the

first rounding of number 4. This gap increased during the final 3 legs of the race to become 21 minutes 24 seconds. However, 14 yachts finished within 10 minutes of the winner. The closest finish was for 12th place when RAZZLE DAZZLE (Andrew Stopp) crossed the

line 1 second ahead of WATERMARK II (Herschel Landes).

The yellow trend line indicates an even distribution of early, mid fleet and late starters rounding number 4 for the first time. The black trend line (sloping down from left to right) indicates the late

starters finishing towards the front of the fleet.

NUTCRACKER II finished in 5<sup>th</sup> place but still sailed the course in the fastest time of 1:31:19. The median elapsed time for the race was 2:05:41. Sixteen yachts, more than half the fleet made it into the "Two Hour Club".