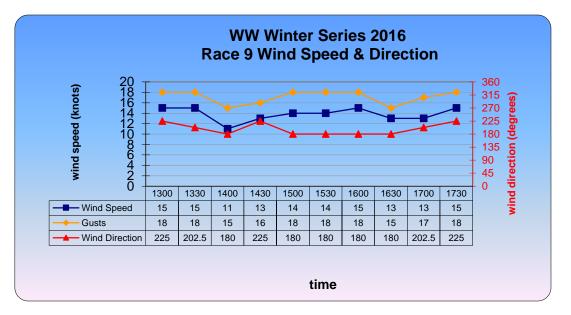

## A Successful Day for the Bigger Yachts WW Winter Series 2017 Race 9

(31 May 2017)

A fleet of 29 yachts contested race 9 around the 6 leg 9.9 nautical mile course 14. In a breeze that averaged about 14 knots and fluctuated around the south south west. About 46% of the course was downwind with the remainder to windward. The yachts with higher handicaps fared the best in these conditions. Of the first 10 yachts across the finish line 8 were among the late starters. Winning the race and recording her first podium finish of the series was the Beneteau First 40 WICKED (Mike Welsh). Finishing 1 minute after WICKED was STAMPEDE (Christopher Gendala) who also recorded her first podium finish. Both these yachts registered an elapsed time of 1:37:08. BACARDI (Martin Power) was 3<sup>rd</sup> across the line to record her best and first podium finish of the series.