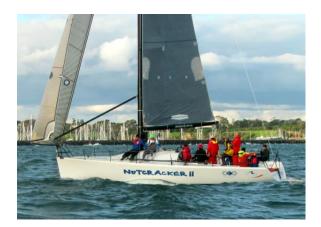

The winner of the Misty Blue Trophy for the Summer Series, BLUE TACK (Andy Lynch), was back in her stride to win Start of the day for this race. NUTCRACKER II (Rob Davis & Andy Baker) continue to be the fastest yacht in the fleet, sailing around the course 5 minutes 49 seconds faster than any other yacht.

starters finishing towards the front of the fleet.

NUTCRACKER II finished in 5<sup>th</sup> place but still sailed the course in the fastest time of 1:31:19. The median elapsed time for the race was 2:05:41. Sixteen yachts, more than half the fleet made it into the "Two Hour Club".