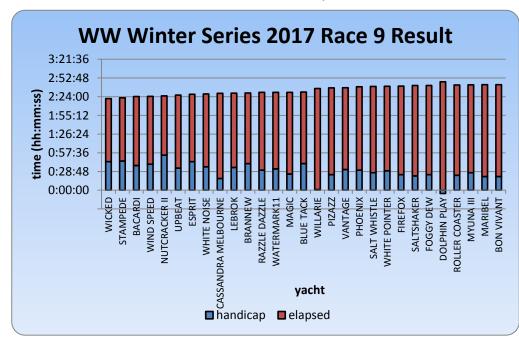

## A Successful Day for the Bigger Yachts WW Winter Series 2017 Race 9

(31 May 2017)

A fleet of 29 yachts contested race 9 around the 6 leg 9.9 nautical mile course 14. In a breeze that averaged about 14 knots and fluctuated around the south south west. About 46% of the course was downwind with the remainder to windward. The yachts with higher handicaps fared the best in these conditions. Of the first 10 yachts across the finish line 8 were among the late starters. Winning the race and recording her first podium finish of the series was the Beneteau First 40 WICKED (Mike Welsh). Finishing 1 minute after WICKED was STAMPEDE (Christopher Gendala) who also recorded her first podium finish. Both these yachts registered an elapsed time of 1:37:08. BACARDI (Martin Power) was 3<sup>rd</sup> across the line to record her best and first podium finish of the series.

The result of this race did not affect the top three yachts in the aggregate. SALT SHAKER (Ken Gayler) remains in the lead with 15 points followed by CASSANDRA of MELBOURNE (Bob Reeves) with 17 points and SALTWHISTLE (Alex Hall) third with 25 points.

WICKED has sailed only 2 races this series. She finished 32<sup>nd</sup> in her first race (race 2), received a 4 minute decrease to her handicap and recorded her first podium finish since the 2015 winter series. WICKED started 32 seconds late for her 44 minute handicap from 27<sup>th</sup> place. She completed the first 3 legs of the race in 55 minutes 57 seconds and was in 7<sup>th</sup> place. WICKED sailed the entire course in 1:37:08 – the 2<sup>nd</sup> fastest elapsed time of the race and was first across the finish line at 15:51:08. WICKED shared the same 44 minute handicap with ESPRIT (Garry Anderson) but started 28 seconds later. Nevertheless she sailed the course 6 minutes 25 seconds faster and finished 6 places ahead. This win helped WICKED from 43<sup>rd</sup> to 40<sup>th</sup> in the aggregate.

STAMPEDE is one of 18 yachts to have sailed 7 races this series. She had her best start to a race this series, only 7 seconds late for a 45 minute handicap. She started from 28<sup>th</sup> place but was already in 5<sup>th</sup> place at the completion of the 3<sup>rd</sup> leg of the race. STAMPEDE completed the last 3 legs of the race in 42 minutes and crossed the finish line in 2<sup>nd</sup> place at 15:52:08. She started the race 35 seconds behind WICKED and after sailing the course in the 3<sup>rd</sup> fastest time of the series finished 60 seconds behind. This 2<sup>nd</sup> place was her best result of the series to date surpassing her previous best of 19<sup>th</sup> in race 5. This podium finish helped

STAMPEDE from 32<sup>nd</sup> place into 29<sup>th</sup> place in the aggregate.

An 18<sup>th</sup> place was the best result recorded by BACARDI in her previous 5 races. However, she

equalled her best start of the series when she started 3 seconds late for her 38 minute handicap from 22<sup>nd</sup> place. At the first rounding of number 4 she had moved into 4<sup>th</sup> place but was still 8 minutes 13 seconds behind the race leader. During the final 3 legs of the race BACARDI was able to overtake the 3 yachts ahead but she was overtaken by 2 others. She sailed the last 3 legs of the race in 35 minutes 6 seconds and finished in 3<sup>rd</sup> place at 15:44:11. This was her first podium finish this series and the first since race 23 of the 2016-17 summer series. BACARDI moved from 31<sup>st</sup> to 27<sup>th</sup> in the aggregate.