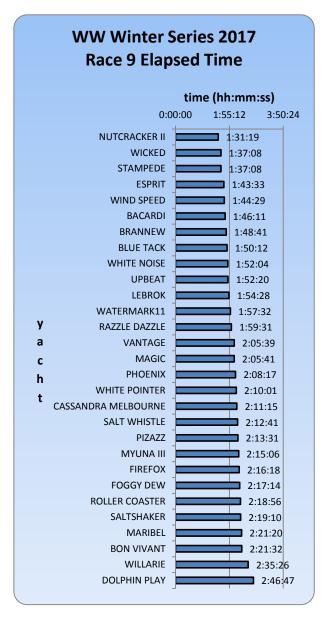

starters finishing towards the front of the fleet.

NUTCRACKER II finished in 5<sup>th</sup> place but still sailed the course in the fastest time of 1:31:19. The median elapsed time for the race was 2:05:41. Sixteen yachts, more than half the fleet made it into the "Two Hour Club".

After starting 2 minutes 57 seconds ahead of FIREFOX (Kim Beveridge & Howard Davies) was unable to hold off the challenge of SALT WHISTLE (Alex Hall) who crossed the finish line 36 seconds ahead.

There were blue skies for most of the race with the rain staying away. There were some very threatening skies.