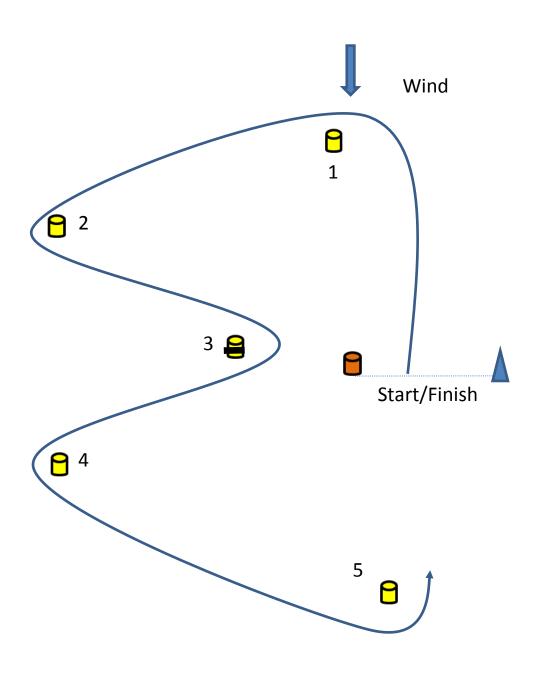

Division 2 - 1400 hours Division 3 - 1405 hours

- 1) For this event only, Slalom Race courses per this Notice to Competitors replace those in the current SYC Sailing Instructions.
- 2) This will be a boat start and finish.
- 3) All marks to port unless otherwise indicated
- 4) Description of marks:

Marks 1, 2, 4 and 5 will be yellow inflatable truncated cones.

Mark 3 will be a yellow inflatable truncated cone with a black band.

The Start Mark and Finish Mark will be an orange inflatable truncated cone.

#### Course 1:

Start -1-2-3 (Starboard) -4-5 – Finish

#### Course 2:

Start -1 - 2 - 3 (Starboard) -4 - 5 -Start -1 - 2 - 3 (Starboard) -4 - 5 -Finish.

### Course 3:

Start 
$$-1-2-3$$
 (Starboard)  $-4-5-$  Start  $-1-2-3$  (Starboard)  $-4-5-$  Start  $-1-2-3$  (Starboard)  $-4-5-$  Finish

#### Course 4:

Start 
$$-1-2-3$$
 (Starboard)  $-4-5-$  Start  $-1-2-3$  (Starboard)  $-4-5-$  Start  $-1-2-3-$  Start  $-1-2-3-$  Starboard)  $-4-5-$  Starboard)