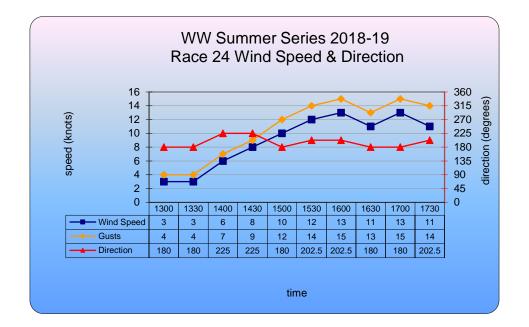

## The Jaffa Trophy Race Wednesday Wonders Summer Series 2018-19 Race 24

(20 Mar 2019)

Insufficient breeze caused a delay to the start of this year's Jaffa Trophy race. Thirty minutes was all that was needed to see an increase in the southerly from around 3 to 6 knots. When the race started there was some doubt that the 40 yacht fleet would complete the 9.9 nautical mile course 26. However, all doubts were dispelled as the breeze continued to increase as the afternoon progressed and 39 yachts (1 retired) completed the race well within the time limit.