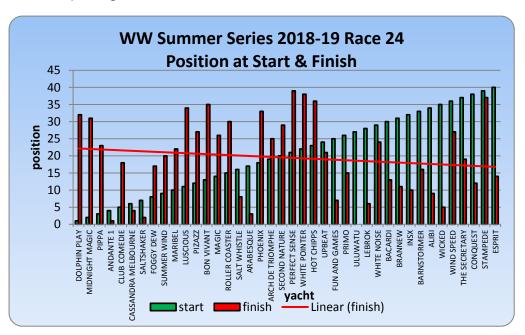

## The Jaffa Trophy Race Wednesday Wonders Summer Series 2018-19 Race 24

(20 Mar 2019)

Insufficient breeze caused a delay to the start of this year's Jaffa Trophy race. Thirty minutes was all that was needed to see an increase in the southerly from around 3 to 6 knots. When the race started there was some doubt that the 40 yacht fleet would complete the 9.9 nautical mile course 26. However, all doubts were dispelled as the breeze continued to increase as the afternoon progressed and 39 yachts (1 retired) completed the race well within the time limit.

The race was off to a great start with WICKED (Mike Welsh) becoming the 10<sup>th</sup> yacht in the series to record a perfect start. All three podium finishers had their best result of the series. ANDANTE 1 (Keith Woodruff) won not only the race but also the Jaffa Trophy by a margin of 3 minutes 43 seconds. SALTSHAKER (Ken Gayler) finished in 2<sup>nd</sup> place with ARABESQUE (Milton Green) 3<sup>rd</sup>. For the second successive week ESPRIT (Garry Anderson) had the fastest elapsed time – 48 seconds faster than WICKED – her closest rival.

THE SECRETARY (George Shaw) still tops the aggregate but the 5.5 point margin she had last week has been drastically cut to 1.5 points with one race to go. After rejoining the aggregate top ten last week SALTSHAKER moves up into 2<sup>nd</sup> place with INSX moving up from 6<sup>th</sup> into 3<sup>rd</sup> place. The seven remaining yachts in the aggregate top ten are: SECOND NATURE, BON VIVANT (Russell Keays), WHITE NOISE (Daniel Edwards), SURI (Rick Blanck), RAZZLE DAZZLE (Andrew Stopp), LEBROK (Theo Korbel) and PIPPA (Jeffrey Woolhouse).