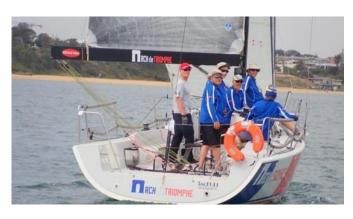

DOLPHIN PLAY (left) led the fleet across the start line with BON VIVANT & PIZAZZ (right) starting 2 seconds apart.

(Below) ARCH DE TRIOMPHE nothing in front anything behind?

(Left) ULUWATU sails her first race since race 12. Phoenix (below) begins her 8<sup>th</sup> race of the series and PERFECT SENSE (right) about to start her first of the series.