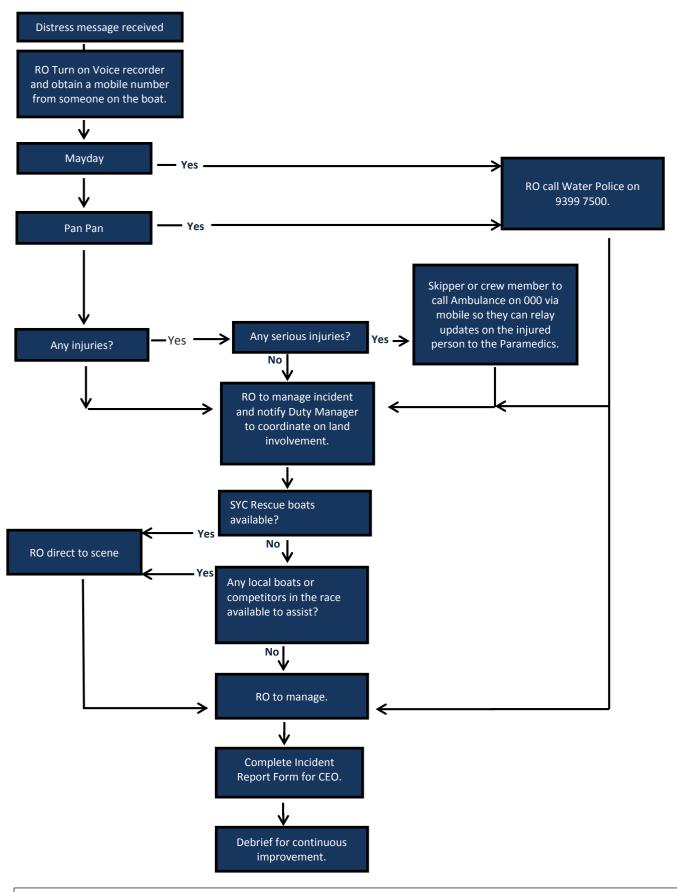

## **On-Water Emergency Flow Chart**

Emergency+ App – National Triple Zero Awareness Work Group (Emergency 000, Police 131444 and SES 132500). <a href="http://www.australia.gov.au/content/emergency-plus-app">http://www.australia.gov.au/content/emergency-plus-app</a>