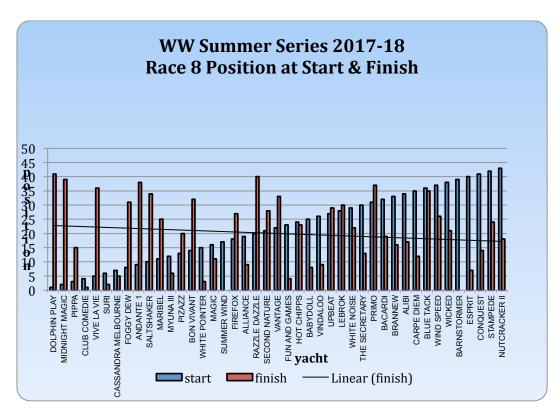

#### WW Summer Series 2017-18 Race 8 Start of the Day time (seconds) 200 0 400 LEBROK I NUTCRACKER II 3 BON VIVANT PIPPA WICKED FOGGY DEW **ESPRIT** PIZAZZ **STAMPEDE** UPREAT RAZZLE DAZZLE VINDALOO SECOND NATURE FUN AND GAMES 8 CARPE DIEM BRANNEW SUMMER WIND 8 SURI 9 BABYDOLL 9 WHITE NOISE 9 a 10 BLUF TACK C ANDANTE 1 10 h WHITE POINTER THE SECRETARY 11 t WIND SPEED 12 BACARDI 13 FIREFOX • CLUB COMEDIE 15 ALIBI 🗖 16 SALTSHAKER 17 ALLIANCE Þ CASSANDRA MELBOURNE 26 VIVE LA VIE **2**6 DOLPHIN PLAY **2**6 VANTAGE 🗖 31 MARIBEL 32 HOT CHIPPS CONQUEST MIDNIGHT MAGIC MAGIC 81 MYUNA III 94 **PRIMO** 300 BARNSTORMER

**LEBROK** won Start of the Day on 2 seconds. Six boats started in less than 5 seconds.

Barnstormer did not have a good day. One crew injured and could not sail.

One halyard broke, and then the replaced one also broke, so they retired. Chris can't be called a 'Jonah', as he was not on board.