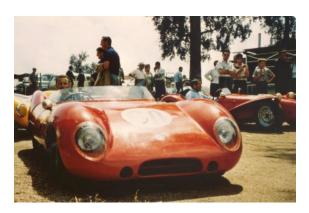

**TENACIOUS SeaChange**: https://www.youtube.com/watch?v=FlcNR31wYXs&feature=youtu.be

**Can you name the drivers of these cars?** The real drivers of these Classic Cars are all competing in the GRAND PRIX YACHT RACE this Wednesday.

Send your entry to MARK, OR submit your written entry before presentations of Race 9.

Photo 1

Photo 2

Photo 3

Photo 4

Photo 5

to 5 Photo 6

Photo 7