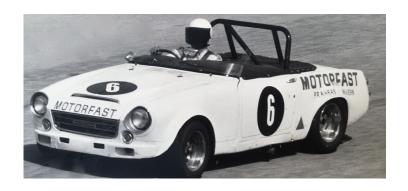

**TENACIOUS SeaChange**: https://www.youtube.com/watch?v=FlcNR31wYXs&feature=youtu.be

**Can you name the drivers of these cars?** The real drivers of these Classic Cars are all competing in the GRAND PRIX YACHT RACE this Wednesday.

Send your entry to MARK, OR submit your written entry before presentations of Race 9.

Photo 1

Photo 2

Photo 3

Photo 4

Photo 5

to 5 Photo 6

Photo 7