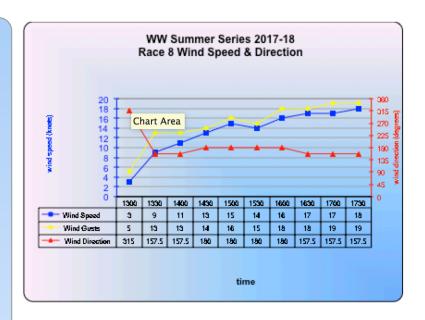

The wind did freshen a little so there was not a big advantage for early starters, unlike Race 7. The chosen course did have 2 long downwind legs, which made up 33% of the course and did not offer much catch up time.

#### Windward Buoy's Bullet points Race 8

- Sandy Capper had another busy week increasing 11 handicaps decreasing 31;
- Second largest fleet of the series 43 yachts;
- Breeze averaged 13 knots for the afternoon but ranged from 9 to 17 knots
- beyond the forecast range of 10 to 15 knots;
- LEBROK became the 6<sup>th</sup> winner of Start of Day with a 2 second start;
- Being 3 seconds over the start line early cost PRIMO 20 places.
- Median start time 10 seconds;
- 38 yachts started within 48 seconds or less of their handicaps, 2 yachts started too soon;
- The fleet started 58 minutes 37 seconds apart and finished 26 minutes 50 seconds apart;
- 3 yachts finished within 10 minutes of the winner;
- CLUB COMEDIE wins the race recording the widest winning margin of the series 4 minutes 26 seconds.
- It was the first time on the podium for 1<sup>st</sup> & 2<sup>nd</sup> place getters CLUB COMEDIE & SURI;
- ALLIANCE & VINDALOO tied for 9<sup>th</sup> place;
- WHITE POINTER remains on top of the aggregate for 3<sup>rd</sup> successive week;
- Average elapsed time 2:03:16;
- NUTCRACKER II fastest in race. 1:33:37 Second fastest was ESPRIT 1:37:43
- 3 podium finishers in Race 8 had their handicaps reduced by 10, 11 and 8 minutes.
- Applying Race 7 handicaps to Race 8 (both races used the same marks except race 7 was anti clockwise rather than clockwise) the podium finishers were Cassandra, Club Comedie and Pippa.