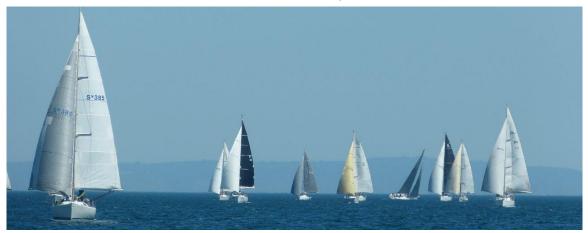

# Wednesday Wonders RACE 8 summer 2017

22/11/2017

Race 8 was an interesting study of Applied Psychology for Sandy Capper. When a yacht wins a race in a fleet of 43 yachts by 4:26 minutes, you have to ask questions. It wasn't that the whole fleet were spread out, just the first 4 yachts to cross the line. In the 10mins after the 6<sup>th</sup> yacht finished 33 yachts crossed the line. 2 yachts retired.

The wind did freshen a little so there was not a big advantage for early starters, unlike Race 7. The chosen course did have 2 long downwind legs, which made up 33% of the course and did not offer much catch up time.