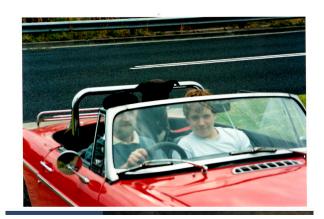

**TENACIOUS SeaChange**: https://www.youtube.com/watch?v=FlcNR31wYXs&feature=youtu.be

**Can you name the drivers of these cars?** The real drivers of these Classic Cars are all competing in the GRAND PRIX YACHT RACE this Wednesday.

Send your entry to MARK, OR submit your written entry before presentations of Race 9.

Photo 1

Photo 2

Photo 3

Photo 4

Photo 5

to 5 Photo 6

Photo 7