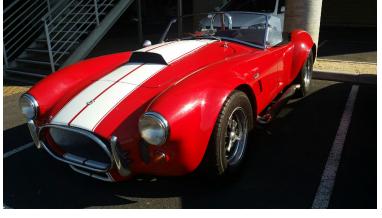

**TENACIOUS SeaChange**: https://www.youtube.com/watch?v=FlcNR31wYXs&feature=youtu.be

**Can you name the drivers of these cars?** The real drivers of these Classic Cars are all competing in the GRAND PRIX YACHT RACE this Wednesday.

Send your entry to MARK, OR submit your written entry before presentations of Race 9.

Photo 1

Photo 2

Photo 3

Photo 4

Photo 5

to 5 Photo 6

Photo 7