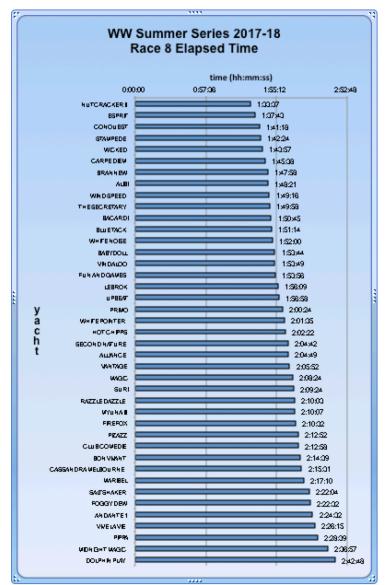

#### Windward Buoy's Bullet points Race 8

- Sandy Capper had another busy week increasing 11 handicaps decreasing 31;
- Second largest fleet of the series 43 yachts;
- Breeze averaged 13 knots for the afternoon but ranged from 9 to 17 knots
- beyond the forecast range of 10 to 15 knots;
- LEBROK became the 6<sup>th</sup> winner of Start of Day with a 2 second start;
- Being 3 seconds over the start line early cost PRIMO 20 places.
- Median start time 10 seconds;
- 38 yachts started within 48 seconds or less of their handicaps, 2 yachts started too soon;
- The fleet started 58 minutes 37 seconds apart and finished 26 minutes 50 seconds apart;
- 3 yachts finished within 10 minutes of the winner;
- CLUB COMEDIE wins the race recording the widest winning margin of the series 4 minutes 26 seconds.
- It was the first time on the podium for 1<sup>st</sup> & 2<sup>nd</sup> place getters CLUB COMEDIE & SURI;
- ALLIANCE & VINDALOO tied for 9<sup>th</sup> place;
- WHITE POINTER remains on top of the aggregate for 3<sup>rd</sup> successive week;
- Average elapsed time 2:03:16;
- NUTCRACKER II fastest in race. 1:33:37 Second fastest was ESPRIT 1:37:43
- 3 podium finishers in Race 8 had their handicaps reduced by 10, 11 and 8 minutes.
- Applying Race 7 handicaps to Race 8 (both races used the same marks except race 7 was anti clockwise rather than clockwise) the podium finishers were Cassandra, Club Comedie and Pippa.

### Similar Lapsed times for the race but different handicaps and results

1st Club Comedian 2:12:59 off 4 20th Pizazz 2:12:52 off 21

32<sup>nd</sup> Bon Vivant 2:14:39 off 22 5<sup>th</sup> Cassandra 2:15;01 off 12